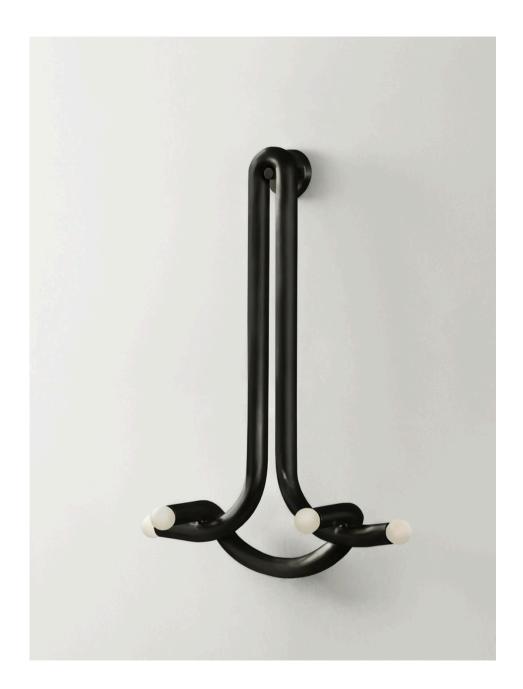

## GOD SCONCE WALL SCONCE

THE PAIR OF SCONCE EXPLORE THE RELATIONSHIP BETWEEN TWO INTERLOCKED FORMS IN PERFECT UNION AND BALANCE. A STUDY OF FORM AND FUNCTION THAT EVOKES THE GRACE AND STRENGTH OF THE CONTRIBUTOR WHERE ONE FORM SIMPLY RESTS ON THE OTHER, IMPLYING COUNTERWEIGHT QUALITY. THE ELECTRICITY SEAMLESSLY FLOWS WITHIN. INTENDED TO BE WALL MOUNTED TOGETHER OR INDIVIDUALLY.

## GOD SCONCE WALL SCONCE

P.CODE: PMGS2

DIMENSIONS: 762 MM H x 533.4 MM W

WEIGHT: 4 KGS

LAMPING:
4 TYPE E14 SCREW BASE
3W LED, WARM WHITE- 2700K
MATTE PORCELAIN FINISH
CE CERTIFIED, VOLTAGE 220V - 240V
DIMMABLE