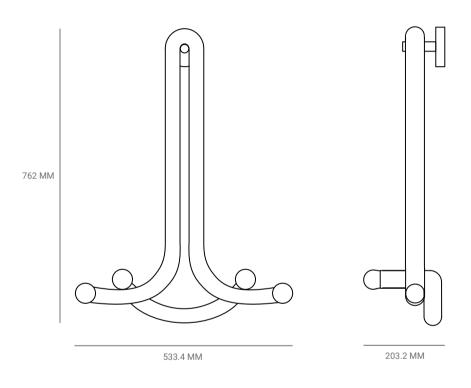

## GOD SCONCE WALL SCONCE

P.CODE: PMGS2

DIMENSIONS: 762 MM H x 533.4 MM W

WEIGHT: 4 KGS

LAMPING:
4 TYPE E14 SCREW BASE
3W LED, WARM WHITE- 2700K
MATTE PORCELAIN FINISH
CE CERTIFIED, VOLTAGE 220V - 240V
DIMMABLE