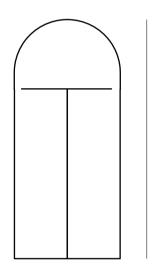

## PAUL MATTER



# MONOLITH TABLE LAMP

THE MONOLITH LAMP IS AN EXERCISE IN REDUCTION. SCULPTED OUT OF A SINGLE BODY, THE LAMPS GEOMETRY, SURFACE TEXTURE AND FINISH OF THE MATERIAL MAKE FOR CALMING INTERACTIONS WITH LIGHT.



595 MM



280 MM

140 MM

# MONOLITH

### P.CODE:

PMM2

DIMENSIONS: H: 595 MM x D: 280 MM

### WEIGHT:

5 KGS

### LAMPING:

1 TYPE E27, MEDIUM BASE 3W - 5W LED, WARM WHITE CE CERTIFIED, VOLTAGE 220V - 240V DIMMABLE UPON REQUEST

### MATERIALS:

BRASS

### CUSTOM FINISHES:

AGED BRASS
BURNT BRASS
SILVERED BRASS

WARECO | SALES@WARECO.CO | 470.947.7100

## PAUL MATTER



# MONOLITH TABLE LAMP

THE MONOLITH LAMP IS AN EXERCISE IN REDUCTION. SCULPTED OUT OF A SINGLE BODY, THE LAMPS GEOMETRY, SURFACE TEXTURE AND FINISH OF THE MATERIAL MAKE FOR CALMING INTERACTIONS WITH LIGHT.





203.2 MM

101.6 MM

# MONOLITH

### P.CODE:

PMM1

DIMENSIONS: H: 419 MM x D: 203.2 MM

#### WEIGHT:

3 KGS

### LAMPING:

1 TYPE E14 BASE 3W - 5W LED, WARM WHITE CE CERTIFIED, VOLTAGE 220V - 240V DIMMABLE UPON RE