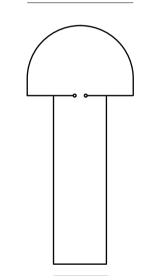

## PAUL MATTER



# MONOLITH TABLE LAMP

THE MONOLITH LAMP IS AN EXERCISE IN REDUCTION. SCULPTED OUT OF A SINGLE BODY, THE LAMPS GEOMETRY, SURFACE TEXTURE AND FINISH OF THE MATERIAL MAKE FOR CALMING INTERACTIONS WITH LIGHT.



595 MM



280 MM

140 MM

# MONOLITH

### P.CODE:

PMM2

DIMENSIONS: H: 595 MM x D: 280 MM

### WEIGHT:

5 KGS

### LAMPING:

1 TYPE E27, MEDIUM BASE 3W - 5W LED, WARM WHITE CE CERTIFIED, VOLTAGE 220V - 240V DIMMABLE UPON REQUEST

### MATERIALS:

BRASS

### CUSTOM FINISHES:

AGED BRASS
BURNT BRASS
SILVERED BRASS

WARECO | SALES@WARECO.CO | 470.947.7100

## PAUL MATTER



# MONOLITH TABLE LAMP

THE MONOLITH LAMP IS AN EXERCISE IN REDUCTION. SCULPTED OUT OF A SINGLE BODY, THE LAMPS GEOMETRY, SURFACE TEXTURE AND FINISH OF THE MATERIAL MAKE FOR CALMING INTERACTIONS WITH LIGHT.





203.2 MM

101.6 MM

# MONOLITH

### P.CODE:

PMM1

DIMENSIONS: H: 419 MM x D: 203.2 MM

#### WEIGHT:

3 KGS

### LAMPING:

1 TYPE E14 BASE 3W - 5W LED, WARM WHITE CE CERTIFIED, VOLTAGE 220V - 240V DIMMABLE UPON REQUEST

###