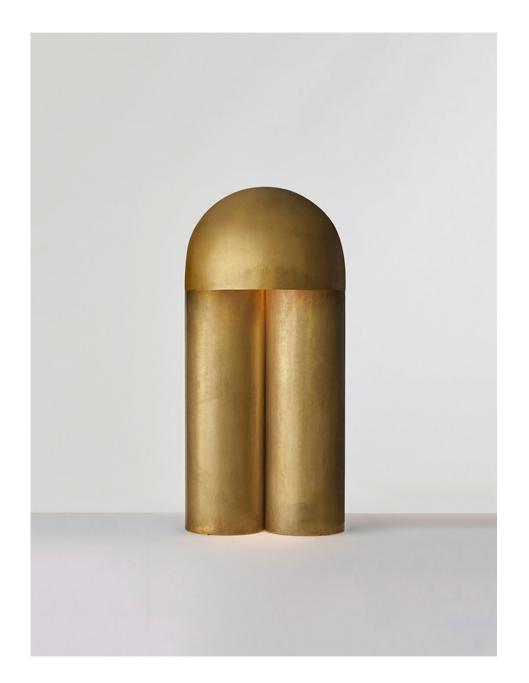

# MONOLITH TABLE LAMP

THE MONOLITH LAMP IS AN EXERCISE IN REDUCTION. SCULPTED OUT OF A SINGLE BODY, THE LAMPS GEOMETRY, SURFACE TEXTURE AND FINISH OF THE MATERIAL MAKE FOR CALMING INTERACTIONS WITH LIGHT.

### P.CODE:

PMM2

DIMENSIONS: H: 595 MM x D: 280 MM

### MATERIALS:

BRASS