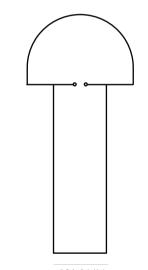

TTER



# MONOLITH TABLE LAMP

THE MONOLITH LAMP IS AN EXERCISE IN REDUCTION. SCULPTED OUT OF A SINGLE BODY, THE LAMPS GEOMETRY, SURFACE TEXTURE AND FINISH OF THE MATERIAL MAKE FOR CALMING INTERACTIONS WITH LIGHT.



595 MM



280 MM

140 MM

# MONOLITH

### P.CODE:

PMM2

DIMENSIONS: H: 595 MM x D: 280 MM

### WEIGHT:

5 KGS

### LAMPING:

1 TYPE E27, MEDIUM BASE 3W - 5W LED, WARM WHITE CE CERTIFIED, VOLTAGE 220V - 240V DIMMABLE UPON REQUEST

### MATERIALS:

BRASS

### CUSTOM FINISHES:

AGED BRASS
BURNT BRASS
SILVERED BRASS

WARECO | SALES@WARECO.CO | 470.947.7100

## PAUL MATTER



# MONOLITH TABLE LAMP

THE MONOLITH LAMP IS AN EXERCISE IN REDUCTION. SCULPTED OUT OF A SINGLE BODY, THE LAMPS GEOMETRY, SURFACE TEXTURE AND FINISH OF THE MATERIAL MAKE FOR CALMING INTERACTIONS WITH LIGHT.





203.2 MM

101.6 MM

# MONOLITH

### P.CODE:

PMM1

DIMENSIONS: H: 419 MM x D: 203.2 MM

#### WEIGHT:

3 KGS

### LAMPING:

1 TYPE E14 BASE 3W - 5W LED, WARM WHITE CE CERTIFIED, VOLTAGE 220V - 240V DIMMABLE UPON REQUEST

### MATERIALS:

BRASS

#### CUSTOM FINISHES:

AGED BRASS
BURNT BRASS
SILVERED BRASS

### LEAD TIME:

8 WEEKS FINISHED AND ASSEMBLED BY HAND