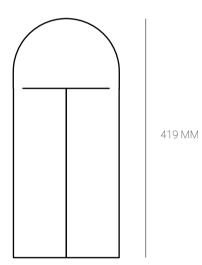

MATTER



# MONOLITH TABLE LAMP

THE MONOLITH LAMP IS AN EXERCISE IN REDUCTION. SCULPTED OUT OF A SINGLE BODY, THE LAMPS GEOMETRY, SURFACE TEXTURE AND FINISH OF THE MATERIAL MAKE FOR CALMING INTERACTIONS WITH LIGHT.



595 MM



280 MM

140 MM

# MONOLITH

### P.CODE:

PMM2

DIMENSIONS: H: 595 MM x D: 280 MM

### WEIGHT:

5 KGS

### LAMPING:

1 TYPE E27, MEDIUM BASE 3W - 5W LED, WARM WHITE CE CERTIFIED, VOLTAGE 220V - 240V DIMMABLE UPON REQUEST

### MATERIALS:

BRASS

### CUSTOM FINISHES:

AGED BRASS
BURNT BRASS
SILVERED BRASS

WARECO | SALES@WARECO.CO | 470.947.7100

## PAUL MATTER



# MONOLITH TABLE LAMP

THE MONOLITH LAMP IS AN EXERCISE IN REDUCTION. SCULPTED OUT OF A SINGLE BODY, THE LAMPS GEOMETRY, SURFACE TEXTURE AND FINISH OF THE MATERIAL MAKE FOR CALMING INTERACTIONS WITH LIGHT.





203.2 MM

101.6 MM

# MONOLITH

### P.CODE:

PMM1

DIMENSIONS: H: 419 MM x D: 203.2 MM

#### WEIGHT:

3 KGS

### LAMPING:

1 TYPE E14 BASE 3W - 5W LED, WARM WHITE CE CERTIFIED, VOLTAGE 220V - 240V DIMMABLE UPON REQUEST

### MATERIALS:

BRASS

#### CUSTOM FINISHES:

AGED BRASS
BURNT BRASS
SILVERED BRASS

### LEAD TIME:

8 WEEKS FINISHED AND ASSEMBLED BY HAND