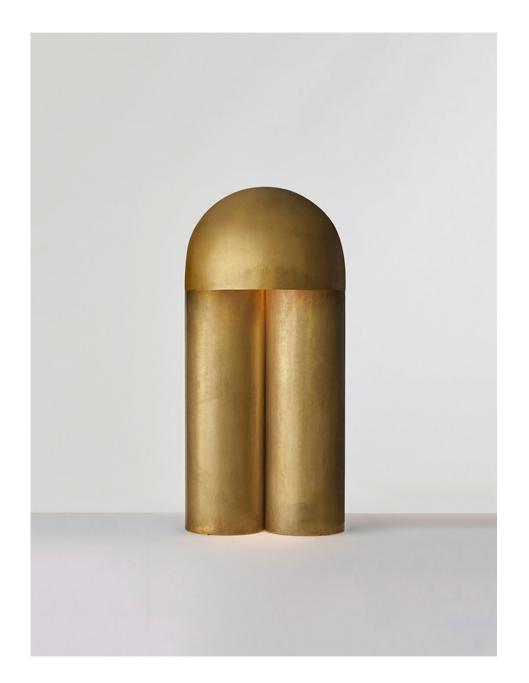

# MONOLITH TABLE LAMP

THE MONOLITH LAMP IS AN EXERCISE IN REDUCTION. SCULPTED OUT OF A SINGLE BODY, THE LAMPS GEOMETRY, SURFACE TEXTURE AND FINISH OF THE MATERIAL MAKE FOR CALMING INTERACTIONS WITH LIGHT.

### P.CODE:

PMM1

DIMENSIONS: H: 419 MM x D: 203.2 MM

### MATERIALS:

BRASS