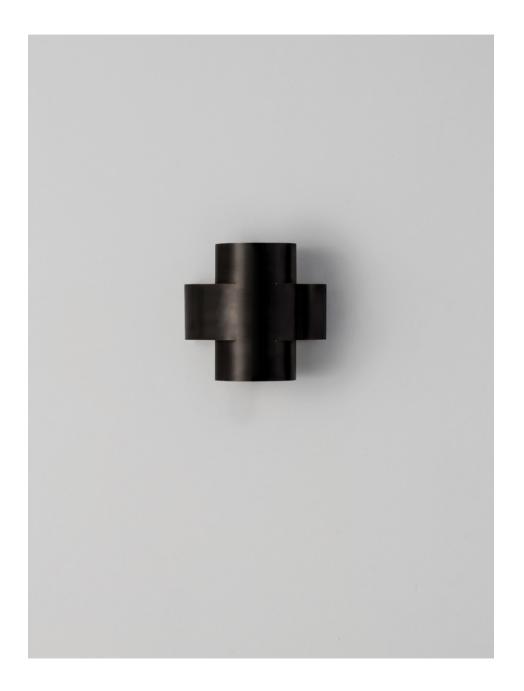

# PLUS ONE (SMALL)

Appliqué

PLUS SERIES IS A NEW RANGE OF APPLIQUES BY PAUL MATTER THAT FEATURES A SIMPLE SHAPE IN SINGULAR AND REPETITIVE ARRANGEMENTS. A 3-DIMENSIONAL PLUS IS FORMED OUT OF A SINGLE TUBE OF BRASS THAT IS CUT, BENT AND FINISHED. THE LIGHT SOURCE NESTLED WITHIN EMITS SOFT BEAMS OF LIGHT SHOWCASING ITS EXCEPTIONAL CONSTRUCTION TECHNIQUE AS EMBELLISHMENT. A COMPACT FORM THAT MULTIPLIES TO CONSTRUCT LARGER FIXTURES AND INDIVIDUAL WALL HANGING ARRANGEMENTS.

FINISHED IN BURNT, AGED, BUFFED BRASS & BUFFED STEEL.

## Appliqué

P.CODE: PMP1S

DIMENSIONS:

H: 170 MM x W:167 MM

WEIGHT:

1 KG

LAMPING:

1 TYPE G9 BASE 3W - 5W LED, WARM WHITE CE CERTIFIED, VOLTAGE 220V - 240V DIMMABLE UPON REQUEST

MATERIALS:

**BRASS** 