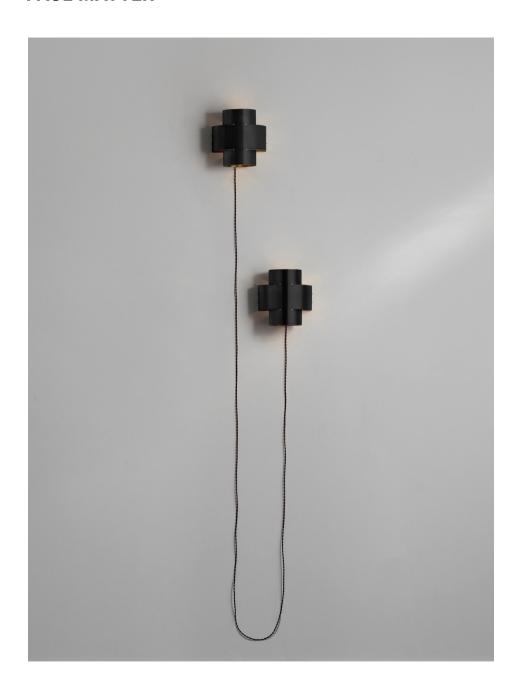

## PLUS PAIR LAMP (LARGE)

Wall Hanging Appliqué

PLUS SERIES IS A NEW RANGE OF APPLIQUES BY PAUL MATTER THAT FEATURES A SIMPLE SHAPE IN SINGULAR AND REPETITIVE ARRANGEMENTS. A 3-DIMENSIONAL PLUS IS FORMED OUT OF A SINGLE TUBE OF BRASS THAT IS CUT, BENT AND FINISHED. THE LIGHT SOURCE NESTLED WITHIN EMITS SOFT BEAMS OF LIGHT SHOWCASING ITS EXCEPTIONAL CONSTRUCTION TECHNIQUE AS EMBELLISHMENT. A COMPACT FORM THAT MULTIPLIES TO CONSTRUCT LARGER FIXTURES AND INDIVIDUAL WALL HANGING ARRANGEMENTS.

FINISHED IN BURNT, AGED, BUFFED BRASS & BUFFED STEEL.