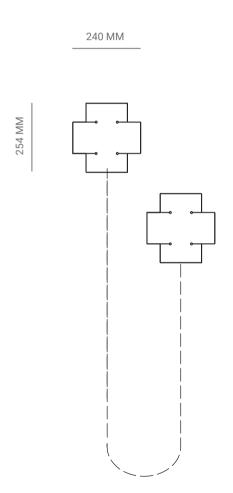

# PLUS PAIR LAMP (LARGE)

Wall Hanging Appliqué

P.CODE:

PMP1+1LH

**DIMENSIONS:** 

H: 254 MM x W: 240MM

WEIGHT:

3 KG