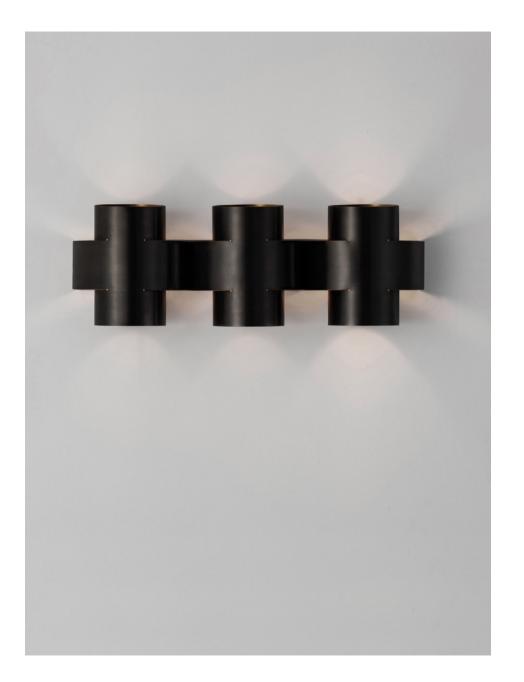

## **PLUS THREE** Appliqué

PLUS SERIES IS A NEW RANGE OF APPLIQUES BY PAUL MATTER THAT FEATURES A SIMPLE SHAPE IN SINGULAR AND REPETITIVE ARRANGEMENTS. A 3-DIMENSIONAL PLUS IS FORMED OUT OF A SINGLE TUBE OF BRASS THAT IS CUT, BENT AND FINISHED. THE LIGHT SOURCE NESTLED WITHIN EMITS SOFT BEAMS OF LIGHT SHOWCASING ITS EXCEPTIONAL CONSTRUCTION TECHNIQUE AS EMBELLISHMENT. A COMPACT FORM THAT MULTIPLIES TO CONSTRUCT LARGER FIXTURES AND INDIVIDUAL WALL HANGING ARRANGEMENTS.

FINISHED IN BURNT, AGED, BUFFED BRASS & BUFFED STEEL.

155 MM

# **PLUS THREE**

Appliqué