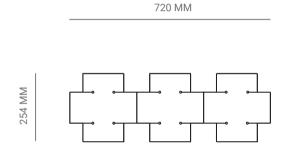

## **PLUS THREE** Appliqué

PLUS SERIES IS A NEW RANGE OF APPLIQUES BY PAUL MATTER THAT FEATURES A SIMPLE SHAPE IN SINGULAR AND REPETITIVE ARRANGEMENTS. A 3-DIMENSIONAL PLUS IS FORMED OUT OF A SINGLE TUBE OF BRASS THAT IS CUT, BENT AND FINISHED. THE LIGHT SOURCE NESTLED WITHIN EMITS SOFT BEAMS OF LIGHT SHOWCASING ITS EXCEPTIONAL CONSTRUCTION TECHNIQUE AS EMBELLISHMENT. A COMPACT FORM THAT MULTIPLIES TO CONSTRUCT LARGER FIXTURES AND INDIVIDUAL WALL HANGING ARRANGEMENTS.

FINISHED IN BURNT, AGED, BUFFED BRASS & BUFFED STEEL.



155 MM



# **PLUS THREE**

Appliqué

### P.CODE:

PMP3L

**DIMENSIONS:** H: 254 MM x W: 720MM

#### WEIGHT:

4.5 KG

#### LAMPING:

3 TYPE E27 MEDIUM BASE 3W - 5W LED, WARM WHITE CE CERTIFIED, VOLTAGE 220V - 240V DIMMABLE UPON REQUEST

#### MATERIALS:

BRASS

#### **CUSTOM FINISHES:**

- 1. AGED BRASS
- 2. BURNT BRASS
- 3. BUFF BRASS
- 4. SILVERED BRASS (ADDITIONAL 10% OF BASE PRICE)
- 5. BUFF STAINLESS STEEL

WARECO | SALES@WARECO.CO | 470.947.7100