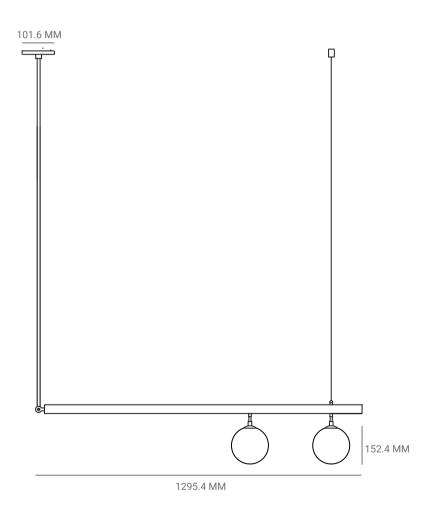

## SATELLITE 2 CEILING PENDANT

P.CODE:

PMS2

DIMENSIONS: D: 1339.85 MM

MINIMUM: 1016 MM, MAXIMUM: 1524 MM

**HEIGHT TO ORDER** 

WEIGHT:

4 KGS

LAMPING:

2 TYPE E27 MEDIUM BASE 3W - 5W LED, WARM WHITE CE CERTIFIED, VOLTAGE 220V - 240V DIMMABLE UPON REQUEST

MATERIALS:

**BRASS AND ETCHED GLASS** 

**CUSTOM LENGTHS:** 

MINIMUM LENGTH - 635 MM INCLUDES UPTO - 1828.8 MM ADDITIONAL LENGTH AT 1% PER 25.4 MM