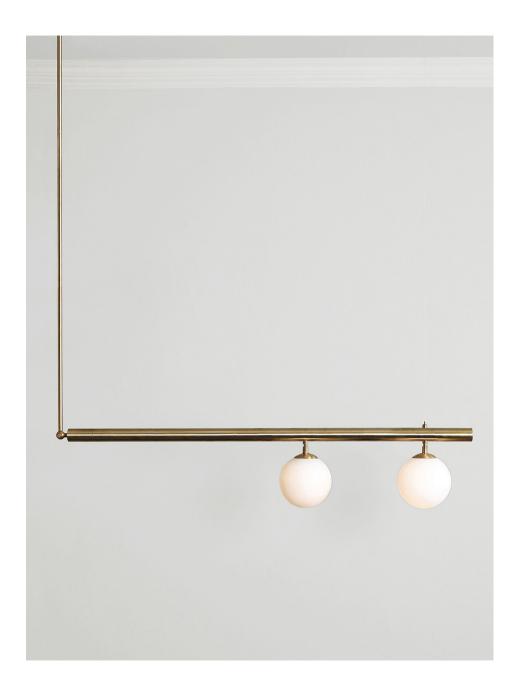

## SATELLITE 2 CEILING PENDANT

SATELLITE IS INSPIRED BY THE CONCEPTUAL AND MINIMALIST ART MOVEMENT OF THE 60'S AND 70'S. THESE LIGHT SCULPTURES ARE FUNDAMENTALLY GEOMETRIC AND ARCHITECTONIC. THEY RELY ON THE CUBE AS A STARTING POINT FOR STUDIO'S EXPLORATIONS IN SPACE, LIGHT, FORM, VOLUME, REPETITION, SEQUENCE AND VARIATION. ARTICULATING ARMS ENABLE A 180 DEGREE MOVEMENT ON THE HORIZONTAL PLANE. THE PIECES CAN BE USED AS INDIVIDUAL FIXTURES OR IN NUMBER OF COMBINATIONS FORMING LIGHT SCULPTURES LEVITATING IN SPACE.