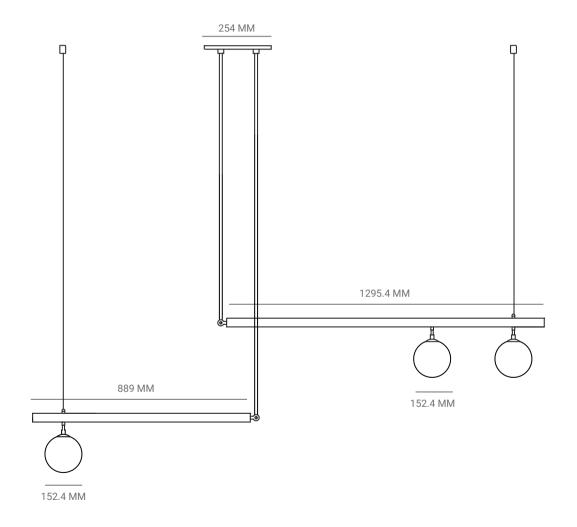

## SATELLITE 2+1 CHANDELIER

P.CODE:

PMS2+1

**DIMENSIONS:** 

D: 2061.26 MM, SUBJECT TO ARRANGEMENT HEIGHT TO ORDER

WEIGHT:

7 KGS

LAMPING:

3 TYPE E27 MEDIUM BASE 3W - 5W LED, WARM WHITE CE CERTIFIED, VOLTAGE 220V - 240V DIMMABLE UPON REQUEST

MATERIALS:

**BRASS AND ETCHED GLASS** 

**CUSTOM LENGTHS:** 

MINIMUM LENGTH - 889 MM
INCLUDES UPTO - 1828.8 MM
ADDITIONAL LENGTH AT 1% PER 25.4 MM