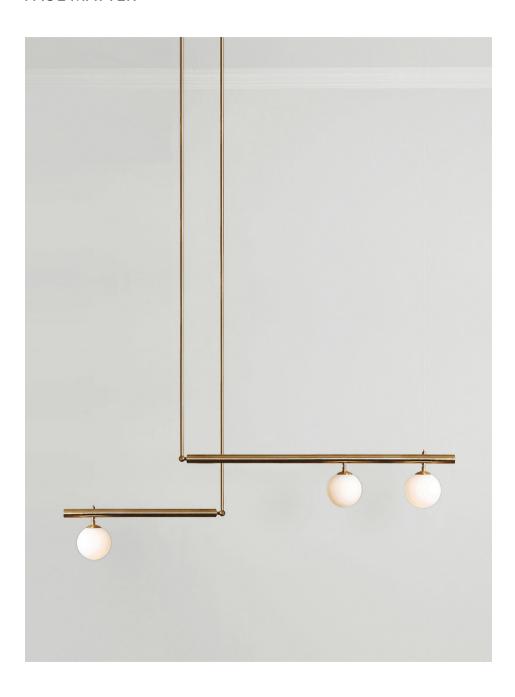

## SATELLITE 2+1 CHANDELIER

SATELLITE IS INSPIRED BY THE CONCEPTUAL AND MINIMALIST ART MOVEMENT OF THE 60'S AND 70'S. THESE LIGHT SCULPTURES ARE FUNDAMENTALLY GEOMETRIC AND ARCHITECTONIC. THEY RELY ON THE CUBE AS A STARTING POINT FOR STUDIO'S EXPLORATIONS IN SPACE, LIGHT, FORM, VOLUME, REPETITION, SEQUENCE AND VARIATION. ARTICULATING ARMS ENABLE A 180 DEGREE MOVEMENT ON THE HORIZONTAL PLANE. THE PIECES CAN BE USED AS INDIVIDUAL FIXTURES OR IN NUMBER OF COMBINATIONS FORMING LIGHT SCULPTURES LEVITATING IN SPACE.

## SATELLITE 2+1 CHANDELIER

P.CODE:

PMS2+1

**DIMENSIONS:** 

D: 2061.26 MM, SUBJECT TO ARRANGEMENT HEIGHT TO ORDER

WEIGHT:

7 KGS

LAMPING:

3 TYPE E27 MEDIUM BASE 3W - 5W LED, WARM WHITE CE CERTIFIED, VOLTAGE 220V - 240V DIMMABLE UPON REQUEST

MATERIALS:

**BRASS AND ETCHED GLASS** 

**CUSTOM LENGTHS:** 

MINIMUM LENGTH - 889 MM
INCLUDES UPTO - 1828.8 MM
ADDITIONAL LENGTH AT 1% PER 25.4 MM