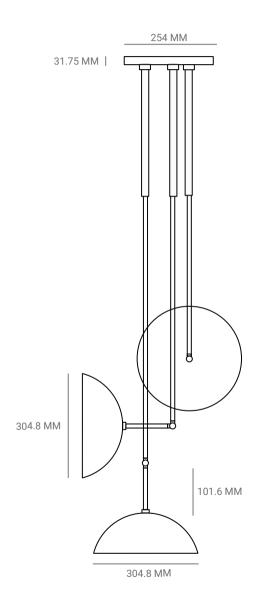

### **CEILING PENDANT**

P.CODE:

PMTB3

**DIMENSIONS:** 

D: 646.76 MM, SUBJECT TO DOME ANGLE HEIGHT TO ORDER

WEIGHT:

9 KGS

LAMPING:

3 TYPE E27 MEDIUM BASE 40W INCANDESCENT, WARM WHITE CE CERTIFIED, VOLTAGE 220V - 240V DIMMABLE

MATERIALS:

**BRASS** 

**CUSTOM LENGTHS:** 

MINIMUM LENGTH - 635 MM INCLUDES UPTO - 1828.8 MM ADDITIONAL LENGTH AT 1% PER 25.4 MM