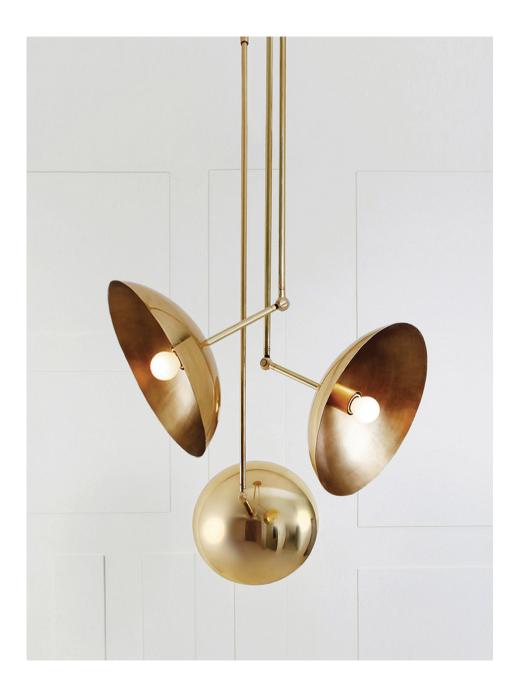

# TANGO THREE CEILING PENDANT

TANGO IS BORN FROM PLAYFUL EXPERIMENTATION WITH VINTAGE LIGHTING COMPONENTS TO CREATE LIGHTING FIXTURES THAT FUSE SCULPTURAL FORM WITH HAND-WORN MATERIALS. ARTICULATING ELBOWS AND BRASS SHADES CREATE A SOPHISTICATED ARMATURE THAT EMITS SOFT POOLS OF LIGHT. TANGO SERIES COMPRISES OF PENDANTS, CHANDELIERS AND WALL SCONCE.

## **TANGO THREE**

### **CEILING PENDANT**

P.CODE:

PMTB3

**DIMENSIONS:** 

D: 646.76 MM, SUBJECT TO DOME ANGLE HEIGHT TO ORDER

WEIGHT:

9 KGS

LAMPING:

3 TYPE E27 MEDIUM BASE 40W INCANDESCENT, WARM WHITE CE CERTIFIED, VOLTAGE 220V - 240V DIMMABLE

MATERIALS:

**BRASS** 

**CUSTOM LENGTHS:** 

MINIMUM LENGTH - 635 MM INCLUDES UPTO - 1828.8 MM ADDITIONAL LENGTH AT 1% PER 25.4 MM