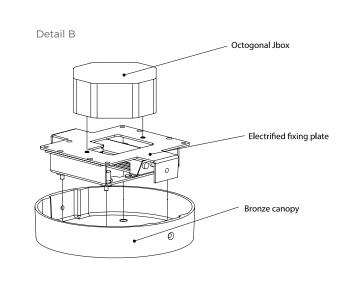

## **Dimension** mm [in]



**PENDANT** HUBLOT 1200 RO

Design Yves Macheret



Reference SUHT1200OP

Description

Patinated bronze body - Alabaster diffuser - Protective varnish

Reparability

Driver and led are replaceable

Handmade in France in our foundry

# **Specificity**

Power supply 110-120V / 50-60hz / 24V

strip LED 24V Sources Led

> 1770 lm (nominal) Lumens

Watts **52** 

Weight lbs [Kg] 66 [30]



#### **Fixing**



## **Bronze Finishes**



**RAW BRONZE** 



**Patinas** 

**FNMB MEDIUM BRONZE** 



**FNBK BLACK BRONZE** 

## Special



**FNBN BRUSHED** NICKEL



**CUSTOM FINISHING** ON DEMAND

#### **Alabasters**



VEIN