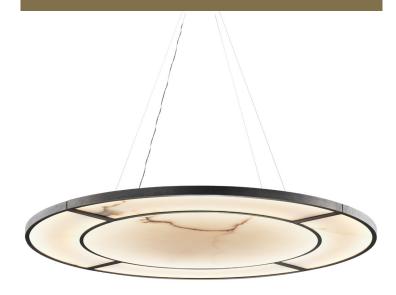

## **Dimension** mm [in]

**PENDANT** HUBLOT 1200 RO

Design Yves Macheret

Reference SUHT1200OP

Description

Patinated bronze body - Alabaster diffuser - Protective varnish

Reparability

Driver and led are replaceable

#### **Alabasters**

VEIN