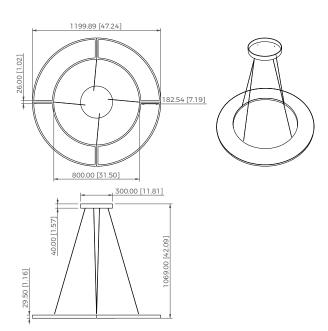

## **Dimension** mm [in]

**PENDANT** HUBLOT 1200 RO

Design Yves Macheret

Reference SUHT1200OP

Description

Patinated bronze body - Alabaster diffuser - Protective varnish

Reparability

Driver and led are replaceable

# **Specificity**

Power supply 110-120V / 50-60hz / 24V

strip LED 24V Sources Led

> 1770 lm (nominal) Lumens

Watts **52** 

Weight lbs [Kg] 66 [30]