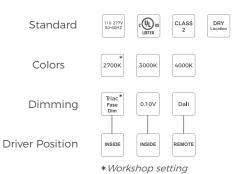

# **Specificity**

Power supply 110-120V / 50-60hz / 24V

strip LED 24V Sources Led

> 1770 lm (nominal) Lumens

Watts **52** 

Weight lbs [Kg] 66 [30]