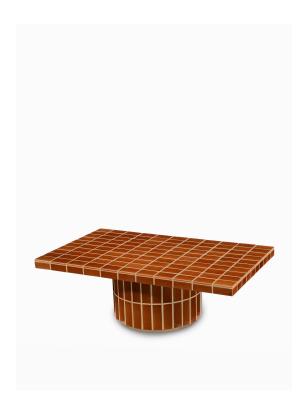

## TILED COFFEE TABLE IN WHEAT

£8,550

Code: 9490

## **RU EDITIONS**

Inspired by turn of the century Parisian tiles and glazed brickwork, the Tiled Coffee
Table is populated using five varieties of custom-made earthenware tiles glazed and
fired in Stoke-on-Trent. An exercise in precision, tonal mortar holds each hand-placed
tile along the table top, edges and column pedestal base