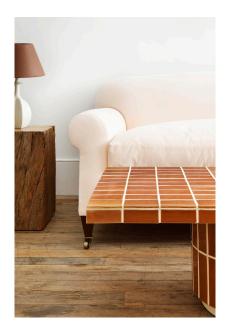

## TILED COFFEE TABLE IN WHEAT

£8,550

Code: 9490

## **RU EDITIONS**

Inspired by turn of the century Parisian tiles and glazed brickwork, the Tiled Coffee
Table is populated using five varieties of custom-made earthenware tiles glazed and
fired in Stoke-on-Trent. An exercise in precision, tonal mortar holds each hand-placed
tile along the table top, edges and column pedestal base

## Dimensions:

H 40cm x W 113cm x D 68cm H 15¾" x W 44.51" x D 26.78"