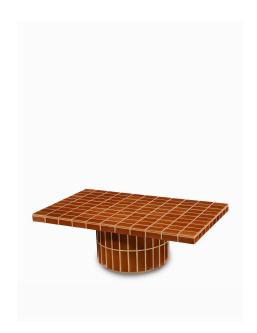

## TILED COFFEE TABLE IN WHEAT

£8,550

Code: 9490

## **RU EDITIONS**

Inspired by turn of the century Parisian tiles and glazed brickwork, the Tiled Coffee
Table is populated using five varieties of custom-made earthenware tiles glazed and
fired in Stoke-on-Trent. An exercise in precision, tonal mortar holds each hand-placed
tile along the table top, edges and column pedestal base