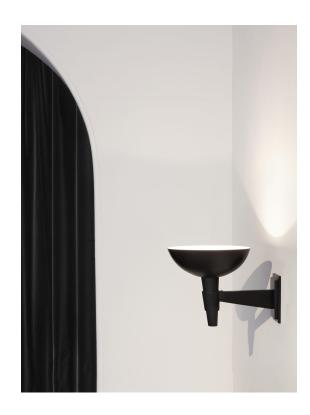

## CAST WALL LIGHT BY ROSE UNIACKE - US WIRING

2

Code: 6369

## RU EDITIONS

The up-lighting shade is made from hand-spun brass and the wall arm sand-cast in brass. To achieve the black colour the brass is patinated using a chemical treatment designed to speed up the ageing process to a certain point to where it stops it entirely and seals the metal. The interior of the shade is painted off-white to illuminate the light well

> E14 globe bulb recommended. 40w max US wiring

> > Available immediately

Dimensions:

Rose Uniacke 76-84 Pimlico Road, London SW1W 8PL T +44 (0)20 7730 7050 mail@roseuniacke.com www.roseuniacke.com H 25.5cm x W 23cm x D 29.5cm H 10" x W 9" x D 11½"