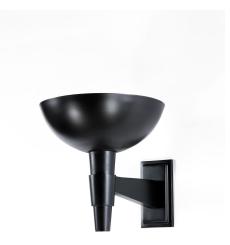

## CAST WALL LIGHT BY ROSE UNIACKE - US WIRING

2

Code: 6369

## RU EDITIONS

The up-lighting shade is made from hand-spun brass and the wall arm sand-cast in brass. To achieve the black colour the brass is patinated using a chemical treatment designed to speed up the ageing process to a certain point to where it stops it entirely and seals the metal. The interior of the shade is painted off-white to illuminate the light well

> E14 globe bulb recommended. 40w max US wiring

> > Available immediately

Dimensions:

Rose Uniacke 76-84 Pimlico Road, London SW1W 8PL T +44 (0)20 7730 7050 mail@roseuniacke.com www.roseuniacke.com H 25.5cm x W 23cm x D 29.5cm H 10" x W 9" x D 11½"