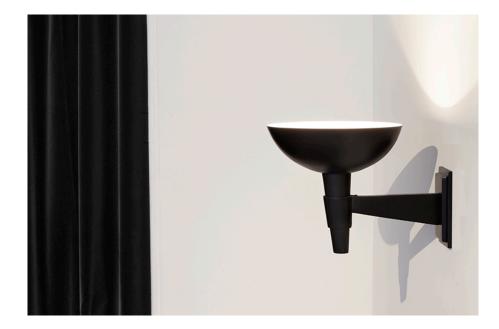

## CAST WALL LIGHT BY ROSE UNIACKE - US WIRING

2

Code: 6369

## RU EDITIONS

The up-lighting shade is made from hand-spun brass and the wall arm sand-cast in brass. To achieve the black colour the brass is patinated using a chemical treatment designed to speed up the ageing process to a certain point to where it stops it entirely and seals the metal. The interior of the shade is painted off-white to illuminate the light well

> E14 globe bulb recommended. 40w max US wiring

> > Available immediately

Dimensions:

Rose Uniacke 76-84 Pimlico Road, London SW1W 8PL T +44 (0)20 7730 7050 mail@roseuniacke.com www.roseuniacke.com H 25.5cm x W 23cm x D 29.5cm H 10" x W 9" x D 11½"