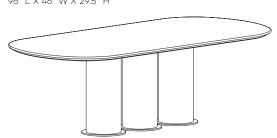

## DESCRIPTION

Inspired by the visual weight of symmetry, the 'Columna' dining table is simple in composition, comprising of three column-like legs and an elegantly curved table to that cantilevers out from its central mass.

\*All pieces are made to order - custom sizing available by request

## MATERIALS | FINISHES

Walnut - Natural, Bleached, Ebonized, Graphite Oak - Natural, Bleached, Ebonized, Graphite Ash - Bleached, Ebonized, Graphite Maple - Bleached, Natural

Satin black steel, blackened steel, satin brass, polished brass, antiqued brass, blackened brass, bronze

## DINING TABLE

84" L X 46" W X 29.5" H 96" L X 46" W X 29.5" H