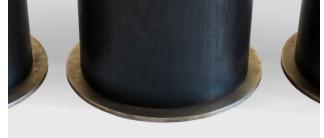

## MATERIALS | FINISHES

Walnut - Natural, Bleached, Ebonized, Graphite Oak - Natural, Bleached, Ebonized, Graphite Ash - Bleached, Ebonized, Graphite Maple - Bleached, Natural

Satin black steel, blackened steel, satin brass, polished brass, antiqued brass, blackened brass, bronze