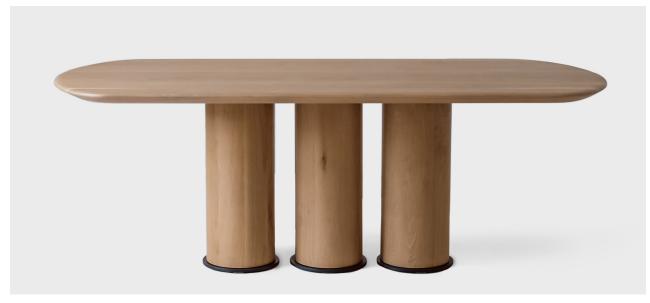

## DESCRIPTION

Inspired by the visual weight of symmetry, the 'Columna' dining table is simple in composition, comprising of three column-like legs and an elegantly curved table to that cantilevers out from its central mass.