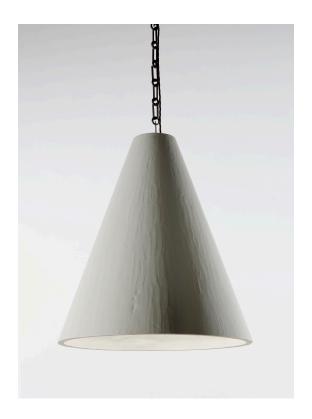

## LARGE PLASTER CONE HANGING LIGHT BY ROSE UNIACKE - US WIRING

Code: 8059

**RU EDITIONS** 

**US** Version

Each pendant is entirely handmade in a British craft workshop. They are made from a mixture of fibre glass powder and plaster, which is then laminated into a mould, left to dry, and trimmed. Lastly wet plaster is applied by hand, creating an outer featured texture, which is then finished in a snow white water based paint. An aluminium wheel is attached to the top of the shade to allow for the electrical assembly

E26 bulb recommended (not included)

Lead time: 8 - 10 weeks

Dimensions:

H 65cm x Dia. 56cm. 5.5kg H 25¾" x Dia. 22.06". 12.13lb