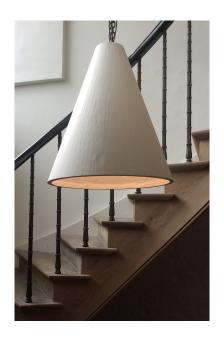

## LARGE PLASTER CONE HANGING LIGHT BY ROSE UNIACKE - US WIRING

Code: 8059

**RU EDITIONS** 

**US** Version

Each pendant is entirely handmade in a British craft workshop. They are made from a mixture of fibre glass powder and plaster, which is then laminated into a mould, left to dry, and trimmed. Lastly wet plaster is applied by hand, creating an outer featured texture, which is then finished in a snow white water based paint. An aluminium wheel is attached to the top of the shade to allow for the electrical assembly

E26 bulb recommended (not included)

Lead time: 8 - 10 weeks

Dimensions:

H 65cm x Dia. 56cm. 5.5kg H 25¾" x Dia. 22.06". 12.13lb