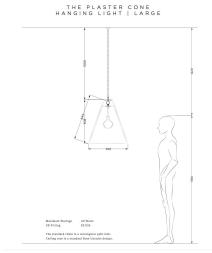

E26 bulb recommended (not included)

Lead time: 8 - 10 weeks

Dimensions:

H 65cm x Dia. 56cm. 5.5kg H 25¾" x Dia. 22.06". 12.13lb