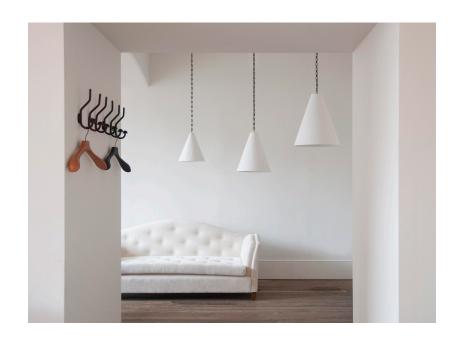

## LARGE PLASTER CONE HANGING LIGHT BY ROSE UNIACKE - US WIRING

Code: 8059

**RU EDITIONS** 

**US** Version

Each pendant is entirely handmade in a British craft workshop. They are made from a mixture of fibre glass powder and plaster, which is then laminated into a mould, left to dry, and trimmed. Lastly wet plaster is applied by hand, creating an outer featured texture, which is then finished in a snow white water based paint. An aluminium wheel is attached to the top of the shade to allow for the electrical assembly