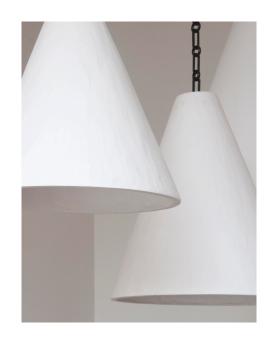

## MEDIUM PLASTER CONE HANGING LIGHT BY ROSE UNIACKE - US WIRING

Code: 8060

**RU EDITIONS** 

**US** Version

Each pendant is entirely handmade in a British craft workshop. They are made from a mixture of fibre glass powder and plaster, which is then laminated into a mould, left to dry, and trimmed. Lastly wet plaster is then applied by hand, creating an outer featured texture, which is then finished in a snow white water based paint. An aluminium wheel is attached to the top of the shade to allow for the electrical assembly

E26 bulb recommended (not included)

Lead time: 8 - 10 weeks

Dimensions:

H 49.5cm x Dia. 41cm. 3.5kg H 19½" x Dia. 16¼". 7.72lb