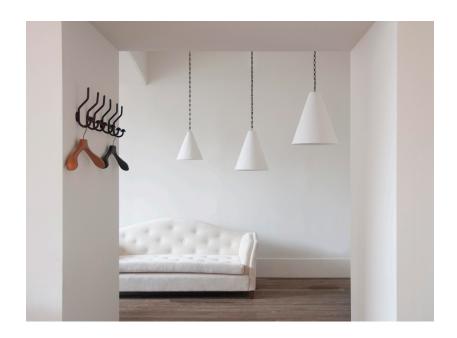

## MEDIUM PLASTER CONE HANGING LIGHT BY ROSE UNIACKE - US WIRING

Code: 8060

**RU EDITIONS** 

**US** Version

Each pendant is entirely handmade in a British craft workshop. They are made from a mixture of fibre glass powder and plaster, which is then laminated into a mould, left to dry, and trimmed. Lastly wet plaster is then applied by hand, creating an outer featured texture, which is then finished in a snow white water based paint. An aluminium wheel is attached to the top of the shade to allow for the electrical assembly

E26 bulb recommended (not included)

Lead time: 8 - 10 weeks

Dimensions:

H 49.5cm x Dia. 41cm. 3.5kg H 19½" x Dia. 16¼". 7.72lb