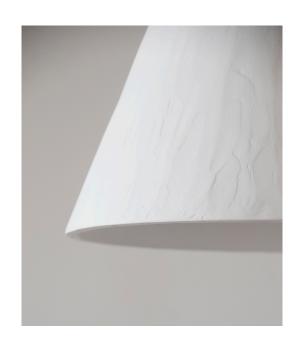

## MEDIUM PLASTER CONE HANGING LIGHT BY ROSE UNIACKE - US WIRING

Code: 8060

**RU EDITIONS** 

**US** Version

Each pendant is entirely handmade in a British craft workshop. They are made from a mixture of fibre glass powder and plaster, which is then laminated into a mould, left to dry, and trimmed. Lastly wet plaster is then applied by hand, creating an outer featured texture, which is then finished in a snow white water based paint. An aluminium wheel is attached to the top of the shade to allow for the electrical assembly