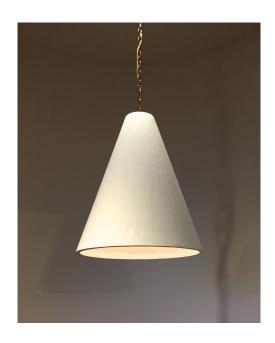

## MEDIUM PLASTER CONE HANGING LIGHT BY ROSE UNIACKE - US WIRING

Code: 8060

**RU EDITIONS** 

**US** Version

Each pendant is entirely handmade in a British craft workshop. They are made from a mixture of fibre glass powder and plaster, which is then laminated into a mould, left to dry, and trimmed. Lastly wet plaster is then applied by hand, creating an outer featured texture, which is then finished in a snow white water based paint. An aluminium wheel is attached to the top of the shade to allow for the electrical assembly

E26 bulb recommended (not included)

Lead time: 8 - 10 weeks

Dimensions:

H 49.5cm x Dia. 41cm. 3.5kg H 19½" x Dia. 16¼". 7.72lb