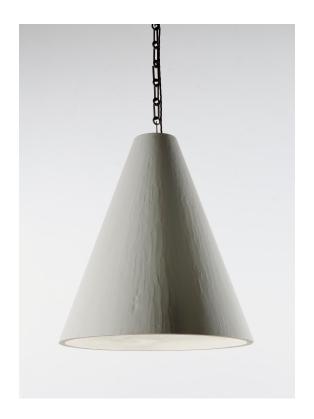

## MEDIUM PLASTER CONE HANGING LIGHT BY ROSE UNIACKE - US WIRING

Code: 8060

**RU EDITIONS** 

**US** Version

Each pendant is entirely handmade in a British craft workshop. They are made from a mixture of fibre glass powder and plaster, which is then laminated into a mould, left to dry, and trimmed. Lastly wet plaster is then applied by hand, creating an outer featured texture, which is then finished in a snow white water based paint. An aluminium wheel is attached to the top of the shade to allow for the electrical assembly

E26 bulb recommended (not included)

Lead time: 8 - 10 weeks

Dimensions:

H 49.5cm x Dia. 41cm. 3.5kg H 19½" x Dia. 16¼". 7.72lb