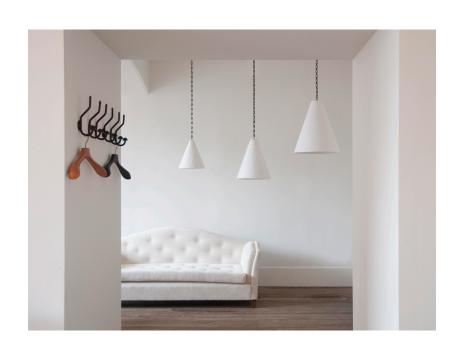

## SMALL PLASTER CONE PENDANT - US WIRING

Code: 8061

**RU EDITIONS** 

**US** Version

Each pendant is entirely handmade in a British craft workshop. They are made from a mixture of fibre glass powder and plaster, which is then laminated into a mould, left to dry, and trimmed. Lastly wet plaster is then applied by hand, creating an outer featured texture, which is then finished in a snow white water based paint. An aluminium wheel is attached to the top of the shade to allow for the electrical assembly

E26 bulb recommended (not included)

Lead time: 8 - 10 weeks

Dimensions:

H 35cm x W 32cm x Dia. 32.5cm. 2.5kg H 14" x W 12¾" x Dia. 12.8". 5.51lb