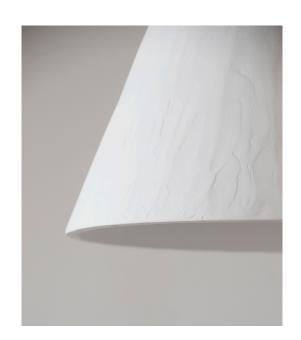

## SMALL PLASTER CONE PENDANT - US WIRING

Code: 8061

**RU EDITIONS** 

**US** Version

Each pendant is entirely handmade in a British craft workshop. They are made from a mixture of fibre glass powder and plaster, which is then laminated into a mould, left to dry, and trimmed. Lastly wet plaster is then applied by hand, creating an outer featured texture, which is then finished in a snow white water based paint. An aluminium wheel is attached to the top of the shade to allow for the electrical assembly