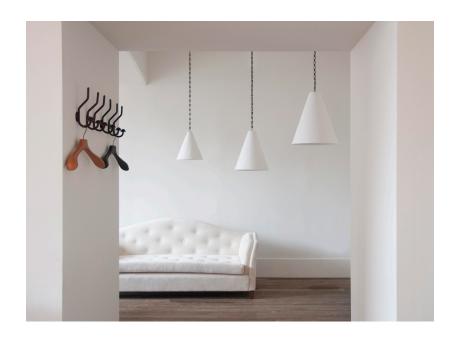

## SMALL PLASTER CONE PENDANT - US WIRING

Code: 8061

**RU EDITIONS** 

**US** Version

Each pendant is entirely handmade in a British craft workshop. They are made from a mixture of fibre glass powder and plaster, which is then laminated into a mould, left to dry, and trimmed. Lastly wet plaster is then applied by hand, creating an outer featured texture, which is then finished in a snow white water based paint. An aluminium wheel is attached to the top of the shade to allow for the electrical assembly

E26 bulb recommended (not included)

Lead time: 8 - 10 weeks

Dimensions:

H 35cm x W 32cm x Dia. 32.5cm. 2.5kg H 14" x W 12¾" x Dia. 12.8". 5.51lb