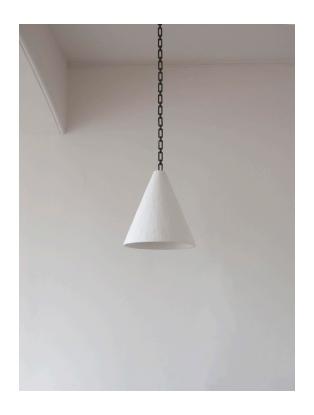

## SMALL PLASTER CONE PENDANT - US WIRING

Code: 8061

**RU EDITIONS** 

**US** Version

Each pendant is entirely handmade in a British craft workshop. They are made from a mixture of fibre glass powder and plaster, which is then laminated into a mould, left to dry, and trimmed. Lastly wet plaster is then applied by hand, creating an outer featured texture, which is then finished in a snow white water based paint. An aluminium wheel is attached to the top of the shade to allow for the electrical assembly

E26 bulb recommended (not included)

Lead time: 8 - 10 weeks

Dimensions:

H 35cm x W 32cm x Dia. 32.5cm. 2.5kg H 14" x W 12¾" x Dia. 12.8". 5.51lb