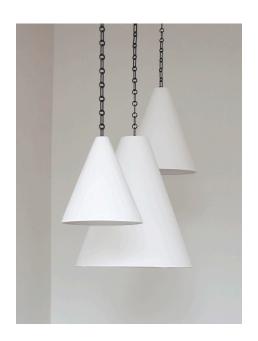

## SMALL PLASTER CONE PENDANT - US WIRING

Code: 8061

**RU EDITIONS** 

**US** Version

Each pendant is entirely handmade in a British craft workshop. They are made from a mixture of fibre glass powder and plaster, which is then laminated into a mould, left to dry, and trimmed. Lastly wet plaster is then applied by hand, creating an outer featured texture, which is then finished in a snow white water based paint. An aluminium wheel is attached to the top of the shade to allow for the electrical assembly

E26 bulb recommended (not included)

Lead time: 8 - 10 weeks

Dimensions:

H 35cm x W 32cm x Dia. 32.5cm. 2.5kg H 14" x W 12¾" x Dia. 12.8". 5.51lb