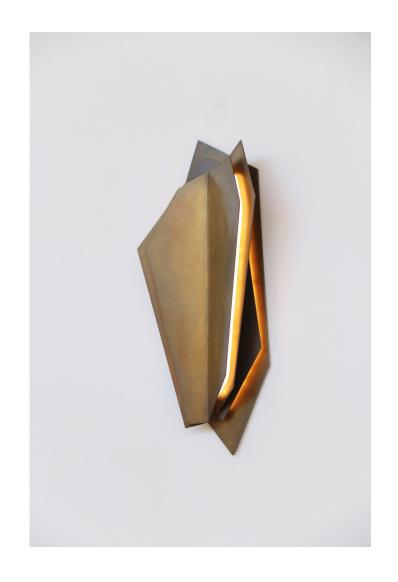

# LOST PROFILE - SPECIFICATION SHEET - CONTINUUM 500 WALL SCONCE

Light escapes through white glass embedded between folded sheets of brass.

Magnetic construction results in a wall-mounted sculpture that is void of visible fixings.

Continuum makes a visual gesture to the relationship between space and time.

### **MATERIALS**

Brass, glass, acrylic, magnets, LED.

### **METAL SURFACE MAINTENANCE**

All LOST PROFILE metal surfaces are waxed. These metal surfaces are designed to age and patinate. Wear gloves when handling to avoid hand prints. Clear enamel coating is available on request.