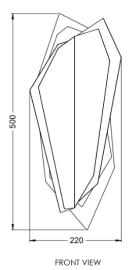

# LOST PROFILE - SPECIFICATION SHEET - CONTINUUM 500 WALL SCONCE

| PRODUCT                   | DIMENSIONS (mm) | WEIGHT (kg) | VOLTAGE (v) | WATTAGE (w) | DRIVER                 | LED COLOUR TEMP  | SURFACE FINISHES |
|---------------------------|-----------------|-------------|-------------|-------------|------------------------|------------------|------------------|
| CONTINUUM 500 WALL SCONCE | 220 X 65 X 500  | 2kg         | 12VDC       | 25W         | 12V 40W 0-10V DIMMABLE | WARM WHITE 2700K | STD, CUSTOM      |