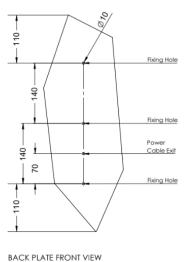

# LOST PROFILE - SPECIFICATION SHEET - CONTINUUM 500 WALL SCONCE

| PRODUCT                   | DIMENSIONS (mm) | WEIGHT (kg) | VOLTAGE (v) | WATTAGE (w) | DRIVER                 | LED COLOUR TEMP  | SURFACE FINISHES |
|---------------------------|-----------------|-------------|-------------|-------------|------------------------|------------------|------------------|
| CONTINUUM 500 WALL SCONCE | 220 X 65 X 500  | 2kg         | 12VDC       | 25W         | 12V 40W 0-10V DIMMABLE | WARM WHITE 2700K | STD, CUSTOM      |