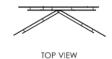

# LOST PROFILE - SPECIFICATION SHEET - CONTINUUM 500 WALL SCONCE

| PRODUCT                   | DIMENSIONS (mm) | WEIGHT (kg) | VOLTAGE (v) | WATTAGE (w) | DRIVER                 | LED COLOUR TEMP  | SURFACE FINISHES |
|---------------------------|-----------------|-------------|-------------|-------------|------------------------|------------------|------------------|
| CONTINUUM 500 WALL SCONCE | 220 X 65 X 500  | 2kg         | 12VDC       | 25W         | 12V 40W 0-10V DIMMABLE | WARM WHITE 2700K | STD, CUSTOM      |