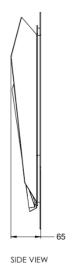

# LOST PROFILE - SPECIFICATION SHEET - CONTINUUM 500 WALL SCONCE

| PRODUCT                   | DIMENSIONS (mm) | WEIGHT (kg) | VOLTAGE (v) | WATTAGE (w) | DRIVER                 | LED COLOUR TEMP  | SURFACE FINISHES |
|---------------------------|-----------------|-------------|-------------|-------------|------------------------|------------------|------------------|
| CONTINUUM 500 WALL SCONCE | 220 X 65 X 500  | 2kg         | 12VDC       | 25W         | 12V 40W 0-10V DIMMABLE | WARM WHITE 2700K | STD, CUSTOM      |