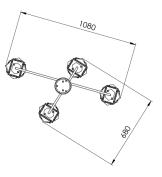

# LOST PROFILE - SPECIFICATION SHEET - COVENANT ONYX DOUBLE CASCADE

| PRODUCT                                                                                                                                                         | DIMENSIONS (mm)     | WEIGHT (kg) | VOLTAGE (V) | WATTAGE (w) | DRIVER                  | LED COLOUR TEMP  | SURFACE FINISHES |
|-----------------------------------------------------------------------------------------------------------------------------------------------------------------|---------------------|-------------|-------------|-------------|-------------------------|------------------|------------------|
| COVENANT ONYX<br>DOUBLE CASCADE                                                                                                                                 | 2610 H x 1080 x 680 | 55kg        | 12VDC       | 100W        | 12V 120W 0-10V DIMMABLE | WARM WHITE 2700K | STD ONLY         |
| Clear enamel & powder coated finishes available on request<br>Standard (STD) surface finishes: Blonde Brass, Aged Brass, Dark Bronze (these finishes are waxed) |                     |             |             |             |                         |                  |                  |