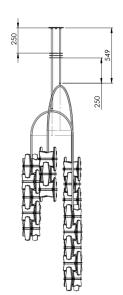

## ROD LENGTH

Lost Profile offers rods at four lengths: 250, 500, 750, 1000mm Two rods up to 1000mm are included in the price of this item (between the top of the grouping fins and the ceiling canopy). Additional rods are extra.

## CANOPY

Covenant Onyx Double Cascade is supplied with 1 x 300mm dia Round Surface Canopy.