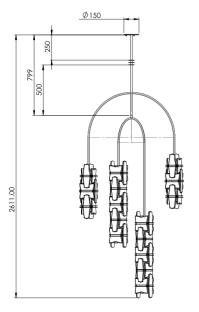

# LOST PROFILE - SPECIFICATION SHEET - COVENANT ONYX DOUBLE CASCADE

| PRODUCT                                                                                                                                                         | DIMENSIONS (mm)     | WEIGHT (kg) | VOLTAGE (V) | WATTAGE (w) | DRIVER                  | LED COLOUR TEMP  | SURFACE FINISHES |
|-----------------------------------------------------------------------------------------------------------------------------------------------------------------|---------------------|-------------|-------------|-------------|-------------------------|------------------|------------------|
| COVENANT ONYX<br>DOUBLE CASCADE                                                                                                                                 | 2610 H x 1080 x 680 | 55kg        | 12VDC       | 100W        | 12V 120W 0-10V DIMMABLE | WARM WHITE 2700K | STD ONLY         |
| Clear enamel & powder coated finishes available on request<br>Standard (STD) surface finishes: Blonde Brass, Aged Brass, Dark Bronze (these finishes are waxed) |                     |             |             |             |                         |                  |                  |

## ROD LENGTH

Lost Profile offers rods at four lengths: 250, 500, 750, 1000mm Two rods up to 1000mm are included in the price of this item (between the top of the grouping fins and the ceiling canopy). Additional rods are extra.

## CANOPY

Covenant Onyx Double Cascade is supplied with 1 x 300mm dia Round Surface Canopy.