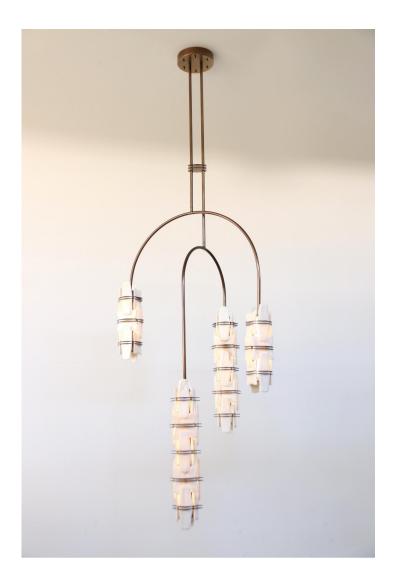

## LOST PROFILE - SPECIFICATION SHEET - COVENANT ONYX DOUBLE CASCADE

*Covenant Cascade* is informed by the interlocking components of a snake's spine.

WARECO | SALES@WARECO.CO | 812.499.9991

#### MATERIALS

Brass, Onyx, acrylic, LED.

## MAINTENANCE

All LOST PROFILE metal surfaces are waxed. These metal surfaces are designed to age and patinate. Wear gloves when handling to avoid hand prints. Clear enamel coating is available on request.