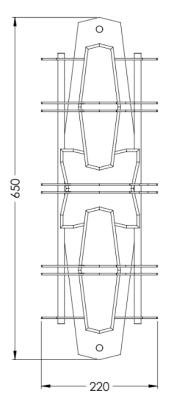

# LOST PROFILE - SPECIFICATION SHEET - COVENANT ONYX WALL SCONCE

| PRODUCT                      | DIMENSIONS (mm) | WEIGHT (kg) | VOLTAGE (v) | WATTAGE (w) | DRIVER                 | LED COLOUR TEMP  | SURFACE FINISHES |
|------------------------------|-----------------|-------------|-------------|-------------|------------------------|------------------|------------------|
| COVENANT ONYX<br>WALL SCONCE | 650 x 220 x 90  | 4kg         | 12VDC       | 10W         | 12V 40W 0-10V DIMMABLE | WARM WHITE 2700K | STD, CUSTOM      |