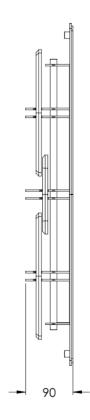

# LOST PROFILE - SPECIFICATION SHEET - COVENANT ONYX WALL SCONCE

| PRODUCT                      | DIMENSIONS (mm) | WEIGHT (kg) | VOLTAGE (v) | WATTAGE (w) | DRIVER                 | LED COLOUR TEMP  | SURFACE FINISHES |
|------------------------------|-----------------|-------------|-------------|-------------|------------------------|------------------|------------------|
| COVENANT ONYX<br>WALL SCONCE | 650 x 220 x 90  | 4kg         | 12VDC       | 10W         | 12V 40W 0-10V DIMMABLE | WARM WHITE 2700K | STD, CUSTOM      |