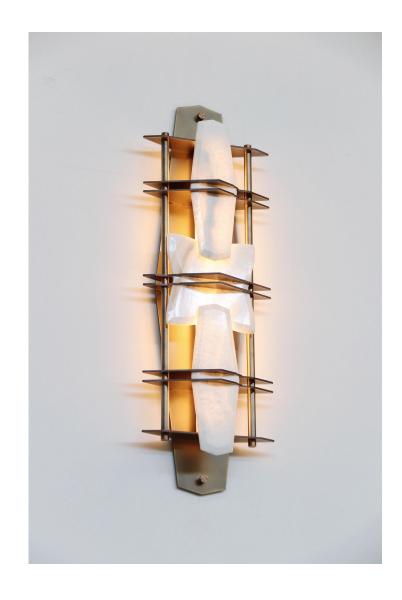

# LOST PROFILE - SPECIFICATION SHEET - COVENANT ONYX WALL SCONCE

Informed by the interlocking components of a snake's spine, *Covenant* is a contemporary take on a traditional brass & onyx sconce.

### **MATERIALS**

Brass, onyx, acrylic, LED.