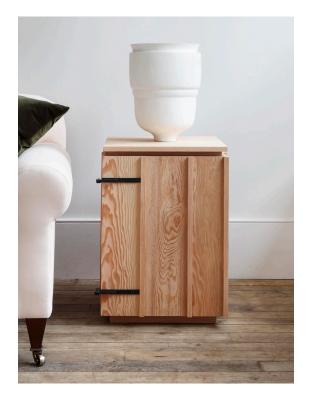

## DOUGLAS FIR SIDE CABINET

R

## Inspired by a Swedish Art Deco model of the 1930's

A smaller side companion to the Douglas Fir Cabinet (6935) the model is conceived with an emphasis on form and functionality, combining modernist and Art Deco detailing with sleek simplicity and practicality. Hand crafted in England from sustainable Douglas Fir, the cabinet sits on a simple inset plinth with an internal shelf, with hand-made and blackened solid brass pivot hinges and latches. The cabinet is lightly oiled to enhance the natural figuring in the wood grain

Lead-time: 8 to 10 weeks

Dimensions:

R

H 64cm x W 44cm x D 47cm H 25.21<sup>"</sup> x W 17.33<sup>"</sup> x D 18.51<sup>"</sup>

R