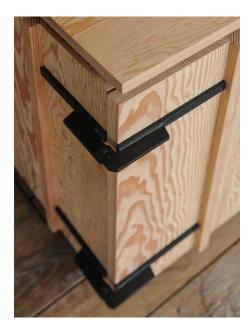

## Inspired by a Swedish Art Deco model of the 1930's

A smaller side companion to the Douglas Fir Cabinet (6935) the model is conceived with an emphasis on form and functionality, combining modernist and Art Deco detailing with sleek simplicity and practicality. Hand crafted in England from sustainable Douglas Fir, the cabinet sits on a simple inset plinth with an internal shelf, with hand-made and blackened solid brass pivot hinges and latches. The cabinet is lightly oiled to enhance the natural figuring in the wood grain