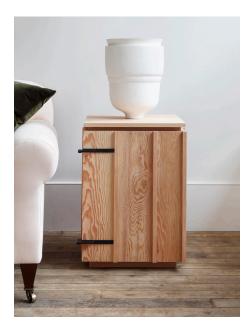

## DOUGLAS FIR SIDE CABINET

R

## Inspired by a Swedish Art Deco model of the 1930's

A smaller side companion to the Douglas Fir Cabinet (6935) the model is conceived with an emphasis on form and functionality, combining modernist and Art Deco detailing with sleek simplicity and practicality. Hand crafted in England from sustainable Douglas Fir, the cabinet sits on a simple inset plinth with an internal shelf, with hand-made and blackened solid brass pivot hinges and latches. The cabinet is lightly oiled to enhance the natural figuring in the wood grain

Lead-time: 8 to 10 weeks

Dimensions:

R

H 64cm x W 44cm x D 47cm H 25.21<sup>"</sup> x W 17.33<sup>"</sup> x D 18.51<sup>"</sup>

R