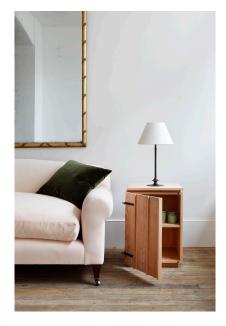

## DOUGLAS FIR SIDE CABINET

R

## Inspired by a Swedish Art Deco model of the 1930's

A smaller side companion to the Douglas Fir Cabinet (6935) the model is conceived with an emphasis on form and functionality, combining modernist and Art Deco detailing with sleek simplicity and practicality. Hand crafted in England from sustainable Douglas Fir, the cabinet sits on a simple inset plinth with an internal shelf, with hand-made and blackened solid brass pivot hinges and latches. The cabinet is lightly oiled to enhance the natural figuring in the wood grain

Lead-time: 8 to 10 weeks

Dimensions:

R

H 64cm x W 44cm x D 47cm H 25.21<sup>"</sup> x W 17.33<sup>"</sup> x D 18.51<sup>"</sup>

R