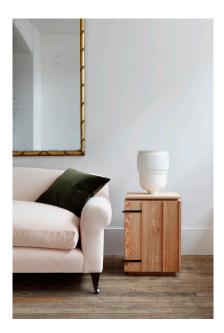

## DOUGLAS FIR SIDE CABINET

R

## Inspired by a Swedish Art Deco model of the 1930's

A smaller side companion to the Douglas Fir Cabinet (6935) the model is conceived with an emphasis on form and functionality, combining modernist and Art Deco detailing with sleek simplicity and practicality. Hand crafted in England from sustainable Douglas Fir, the cabinet sits on a simple inset plinth with an internal shelf, with hand-made and blackened solid brass pivot hinges and latches. The cabinet is lightly oiled to enhance the natural figuring in the wood grain

Lead-time: 8 to 10 weeks

Dimensions:

R

H 64cm x W 44cm x D 47cm H 25.21<sup>"</sup> x W 17.33<sup>"</sup> x D 18.51<sup>"</sup>

R