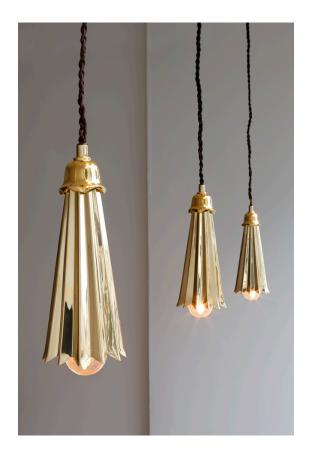

## FLUTE PENDANT - US WIRED

Code: 6345

RU Editions

Inspired by the decorative style of the 19th-century Viennese Secession Movement, the Flute pendant is made from pleated brass sheet. The highly polished surface is unlacquered, so will develop a natural patina over time. They are made from a combination of hand folded sheet and cast brass. These are sold individually.

> 2m brown braided cable supplied, wired for the US Ceiling rose diameter: 125mm

> > Lead-time: 8 - 10 weeks.

Dimensions:

Rose Uniacke 76-84 Pimlico Road, London SW1W 8PL T +44 (0)20 7730 7050 mail@roseuniacke.com www.roseuniacke.com H 23cm x Dia. 9cm H 9.06" x Dia. 3.54"