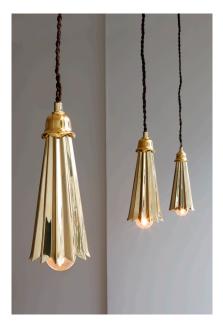

## FLUTE PENDANT - US WIRED

Code: 6345

RU Editions

Inspired by the decorative style of the 19th-century Viennese Secession Movement, the Flute pendant is made from pleated brass sheet. The highly polished surface is unlacquered, so will develop a natural patina over time. They are made from a combination of hand folded sheet and cast brass. These are sold individually.

> 2m brown braided cable supplied, wired for the US Ceiling rose diameter: 125mm

> > Lead-time: 8 - 10 weeks.

Dimensions:

Rose Uniacke 76-84 Pimlico Road, London SW1W 8PL T +44 (0)20 7730 7050 mail@roseuniacke.com www.roseuniacke.com H 23cm x Dia. 9cm H 9.06" x Dia. 3.54"