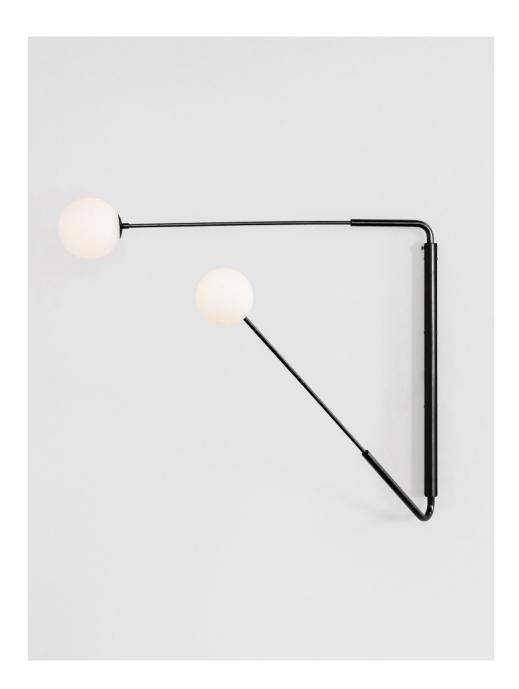

# FLUTTER ONE SWING ARM WALL SCONCE

FLUTTER IS A SWING ARM WALL LIGHT THAT BOASTS

EXTRAORDINARY LONG ROTATING ARMS HELD BY A SLENDER

VERTICAL SPINE. FLUTTER'S LONG ARMS PROVIDE FUNCTIONAL

LIGHT WITH AN ELEGANT ARMATURE, WHEREVER NEEDED. THE

STREAMLINED STRUCTURE AND HEFTY SCALE ALLOWS THESE

PIECES TO STAND-ALONE OR BE GROUPED TOGETHER.