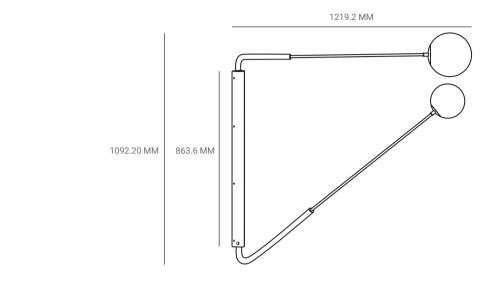

### SWING ARM WALL SCONCE

P.CODE:

PMF1

**DIMENSIONS:** 

H: 1092.20 MM x W: 1219.2 MM

GLOBE TO GLOBE DIMENSIONS WHEN FULLY OPENED: 2324 MM

WEIGHT:

10 KGS