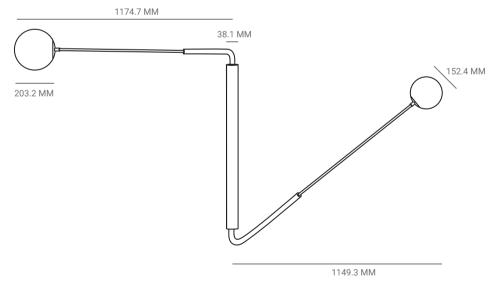

### SWING ARM WALL SCONCE

P.CODE:

PMF1

**DIMENSIONS:** 

H: 1092.20 MM x W: 1219.2 MM

GLOBE TO GLOBE DIMENSIONS WHEN FULLY OPENED: 2324 MM

WEIGHT:

10 KGS

LAMPING:

2 TYPE E27 MEDIUM BASE 3W - 5W LED, WARM WHITE CE CERTIFIED, VOLTAGE 220V - 240V DIMMABLE UPON REQUEST

MATERIALS:

**BRASS AND ETCHED GLASS** 

**CUSTOM LENGTHS:** 

MINIMUM LENGTH - 1219.2 MM INCLUDES UPTO - 1600.2 MM ADDITIONAL LENGTH AT 1% PER 25.4 MM