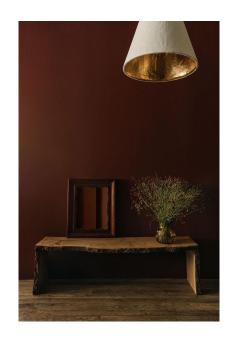

## LARGE GILDED PLASTER CONE HANGING LIGHT - US WIRING

Code: 8062

**RU Editions** 

**US** Version

Handmade using the same process as the Plaster Cone Hanging Light, however when the production process is complete the interior of the cone is coated in hand-applied 23.5 carat gold leaf. The gold leaf is applied using traditional methods of a British antique restoration company. The hanging chain and ceiling rose are polished brass