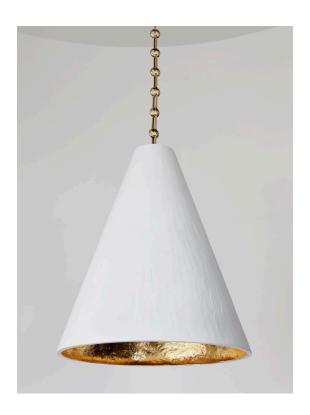

## LARGE GILDED PLASTER CONE HANGING LIGHT - US WIRING

Code: 8062

**RU Editions** 

**US** Version

Handmade using the same process as the Plaster Cone Hanging Light, however when the production process is complete the interior of the cone is coated in hand-applied 23.5 carat gold leaf. The gold leaf is applied using traditional methods of a British antique restoration company. The hanging chain and ceiling rose are polished brass

E26 bulb recommended (not included)

Lead time: 8 to 10 weeks

Dimensions:

H 65cm x Dia. 56cm H 25¾" x Dia. 22.06"