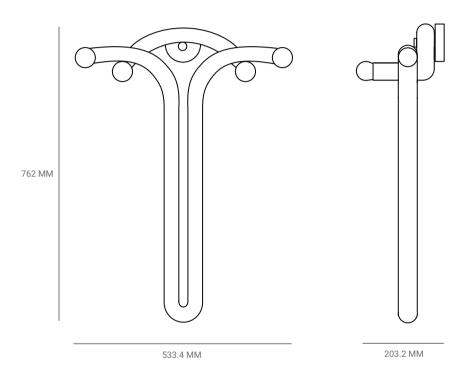

## WALL SCONCE

P.CODE: PMGS

DIMENSIONS: 762 MM H x 533.4 MM W

WEIGHT: 4 KGS

LAMPING:

4 TYPE E14 SCREW BASE 3W LED, WARM WHITE - 2700K MATTE PORCELAIN FINISH CE CERTIFIED, VOLTAGE 220V - 240V DIMMABLE

MATERIALS: