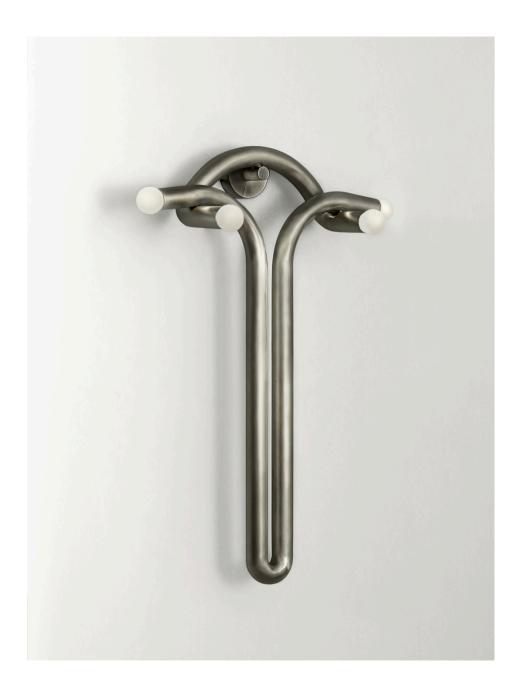

## GODDESS SCONCE WALL SCONCE

THE PAIR OF SCONCE EXPLORE THE RELATIONSHIP BETWEEN TWO INTERLOCKED FORMS IN PERFECT UNION AND BALANCE. A STUDY OF FORM AND FUNCTION THAT EVOKES THE GRACE AND STRENGTH OF THE CONTRIBUTOR WHERE ONE FORM SIMPLY RESTS ON THE OTHER, IMPLYING COUNTERWEIGHT QUALITY. THE ELECTRICITY SEAMLESSLY FLOWS WITHIN. INTENDED TO BE WALL MOUNTED TOGETHER OR INDIVIDUALLY.

## GODDESS SCONCE

## WALL SCONCE

P.CODE: PMGS

DIMENSIONS: 762 MM H x 533.4 MM W

WEIGHT: 4 KGS

LAMPING:

4 TYPE E14 SCREW BASE 3W LED, WARM WHITE - 2700K MATTE PORCELAIN FINISH CE CERTIFIED, VOLTAGE 220V - 240V DIMMABLE

MATERIALS:

BRASS AND PORCELAIN FINISH GLASS

**CUSTOM FINISHES:** 

- 1. AGED BRASS
- 2. BURNT BRASS
- 3. RAW BRASS
- 4. SILVERED BRASS

FINISHED AND ASSEMBLED BY HAND