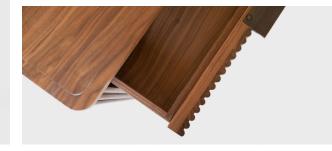

### DESCRIPTION

Modeled after the classical, Ionic Order of the ancient Greeks, this beaded faced cabinet is available with a variety of finishes, a stone or wood top, and a blackened steel base with brass pulls.