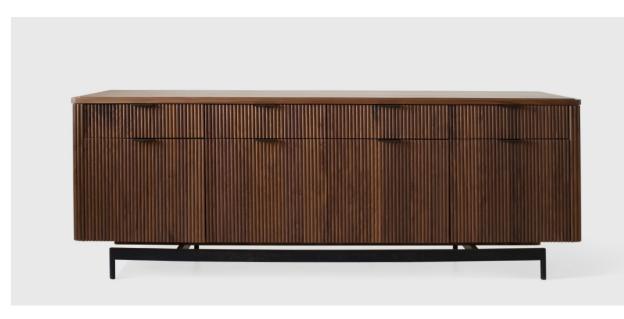

### DESCRIPTION

Modeled after the classical, Ionic Order of the ancient Greeks, this beaded faced cabinet is available with a variety of finishes, a stone or wood top, and a blackened steel base with brass pulls.

#### CREDENZA

90" L X 22" W X 33" H

## MATERIALS | FINISHES

Walnut - Natural, Bleached, Ebonized, Graphite Oak - Natural, Bleached, Ebonized, Graphite Ash - Bleached, Ebonized, Graphite Maple - Bleached, Natural

Satin black steel, blackened steel, satin brass, polished brass, antiqued brass, blackened brass, bronze