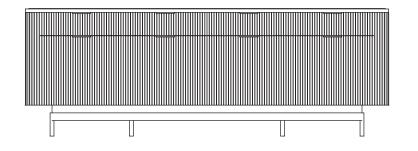

### DESCRIPTION

Modeled after the classical, Ionic Order of the ancient Greeks, this beaded faced cabinet is available with a variety of finishes, a stone or wood top, and a blackened steel base with brass pulls.

#### CREDENZA

90" L X 22" W X 33" H