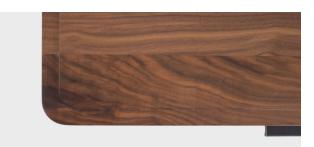

### DESCRIPTION

Modeled after the classical, Ionic Order of the ancient Greeks, this beaded faced cabinet is available with a variety of finishes, a stone or wood top, and a blackened steel base with brass pulls.

## MATERIALS | FINISHES

Walnut - Natural, Bleached, Ebonized, Graphite Oak - Natural, Bleached, Ebonized, Graphite Ash - Bleached, Ebonized, Graphite Maple - Bleached, Natural

Satin black steel, blackened steel, satin brass, polished brass, antiqued brass, blackened brass, bronze