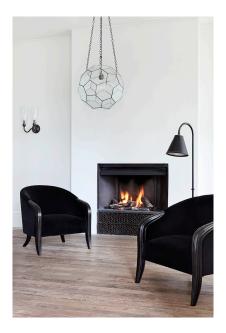

## **RU EDITIONS**

Made in Birmingham, the home of British stained glass and metal work. The lead construction is a design based on the traditional constructions of Victorian terrariums. The multi-faceted shade hangs from three simple dark bronze chains supported by a ceiling rose. Central to all of this is a single dark bronze egg shaped lamp holder. The glass shade comprises 4 types of traditional cut glass, which is why they appear slightly different and cast curious light washes.