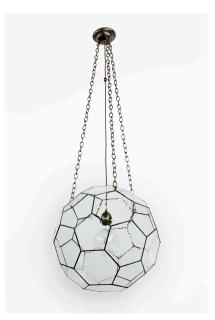

## **RU EDITIONS**

Made in Birmingham, the home of British stained glass and metal work. The lead construction is a design based on the traditional constructions of Victorian terrariums. The multi-faceted shade hangs from three simple dark bronze chains supported by a ceiling rose. Central to all of this is a single dark bronze egg shaped lamp holder. The glass shade comprises 4 types of traditional cut glass, which is why they appear slightly different and cast curious light washes.

E26 bulb recommended (not included)

Lead time 8-10 weeks

Dimensions:

H 45cm x W 50cm H 17¾" x W 19¾"

R

WARECO | SALES@WARECO.CO | 812.499.9991

don, SW1W EPL | +44 (0)20 7730 70: Copyright © 2015 Rose Unlarke