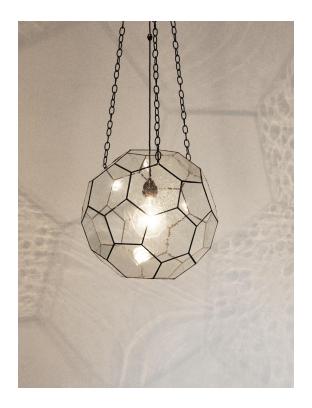

## **RU EDITIONS**

Made in Birmingham, the home of British stained glass and metal work. The lead construction is a design based on the traditional constructions of Victorian terrariums. The multi-faceted shade hangs from three simple dark bronze chains supported by a ceiling rose. Central to all of this is a single dark bronze egg shaped lamp holder. The glass shade comprises 4 types of traditional cut glass, which is why they appear slightly different and cast curious light washes.

E26 bulb recommended (not included)

Lead time 8-10 weeks

Dimensions:

H 45cm x W 50cm H 17¾" x W 19¾"

R

WARECO | SALES@WARECO.CO | 812.499.9991

don, SW1W EPL | +44 (0)20 7730 70: Copyright © 2015 Rose Unlarke