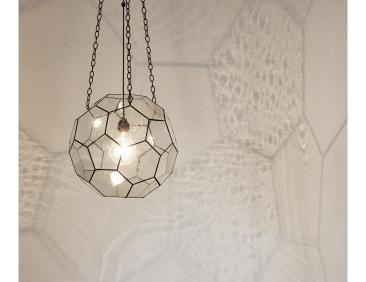

## **RU EDITIONS**

Made in Birmingham, the home of British stained glass and metal work. The lead construction is a design based on the traditional constructions of Victorian terrariums. The multi-faceted shade hangs from three simple dark bronze chains supported by a ceiling rose. Central to all of this is a single dark bronze egg shaped lamp holder. The glass shade comprises 4 types of traditional cut glass, which is why they appear slightly different and cast curious light washes.