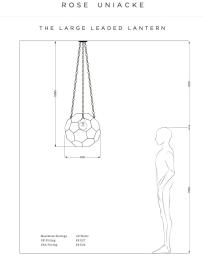

## **RU EDITIONS**

Made in Birmingham, the home of British stained glass and metal work. The lead construction is a design based on the traditional constructions of Victorian terrariums. The multi-faceted shade hangs from three simple dark bronze chains supported by a ceiling rose. Central to all of this is a single dark bronze egg shaped lamp holder. The glass shade comprises 4 types of traditional cut glass, which is why they appear slightly different and cast curious light washes.

E26 bulb recommended (not included)

Lead time 8-10 weeks

Dimensions:

H 45cm x W 50cm H 17¾" x W 19¾"

R

WARECO | SALES@WARECO.CO | 812.499.9991

don, SW1W EPL | +44 (0)20 7730 70: Copyright © 2015 Rose Unlarke