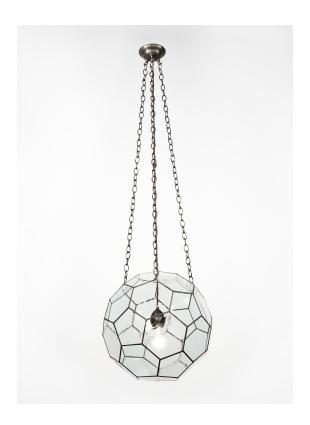

## MEDIUM LEADED LANTERN BY ROSE UNIACKE - US WIRING

Code: 8104

## **RU EDITIONS**

Made in Birmingham, the home of British stained glass and metal work. The lead construction is a design based on the traditional constructions of Victorian terrariums. The multi-faceted shade hangs from three simple dark bronze chains supported by a ceiling rose. Central to all of this is a single dark bronze egg shaped lamp holder. The glass shade comprises 4 types of traditional cut glass, which is why they appear slightly different and cast curious light washes

E26 bulb recommended (not included)

Lead time 8 - 10 weeks

Dimensions:

H 40cm x W 45cm H 16" x W 173/4"