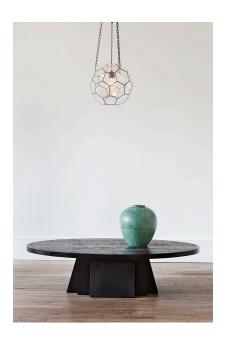

## MEDIUM LEADED LANTERN BY ROSE UNIACKE - US WIRING

Code: 8104

## **RU EDITIONS**

Made in Birmingham, the home of British stained glass and metal work. The lead construction is a design based on the traditional constructions of Victorian terrariums. The multi-faceted shade hangs from three simple dark bronze chains supported by a ceiling rose. Central to all of this is a single dark bronze egg shaped lamp holder. The glass shade comprises 4 types of traditional cut glass, which is why they appear slightly different and cast curious light washes

E26 bulb recommended (not included)

Lead time 8 - 10 weeks

Dimensions:

H 40cm x W 45cm H 16" x W 173/4"