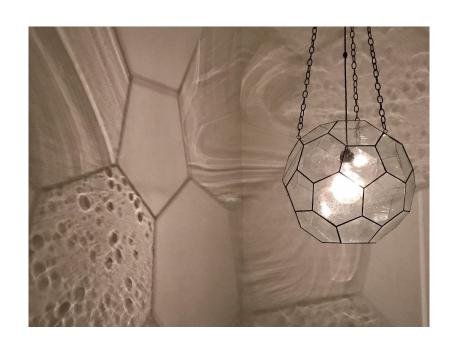

## **RU EDITIONS**

Made in Birmingham, the home of British stained glass and metal work. The lead construction is a design based on the traditional constructions of Victorian terrariums. The multi-faceted shade hangs from three simple dark bronze chains supported by a ceiling rose. Central to all of this is a single dark bronze egg shaped lamp holder. The glass shade comprises 4 types of traditional cut glass, which is why they appear slightly different and cast curious light washes