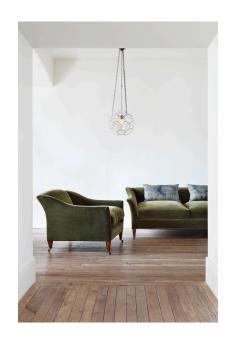

## **RU EDITIONS**

Made in Birmingham, the home of British stained glass and metal work. The lead construction is a design based on the traditional constructions of Victorian terrariums. The multi-faceted shade hangs from three simple dark bronze chains supported by a ceiling rose. Central to all of this is a single dark bronze egg shaped lamp holder. The glass shade comprises 4 types of traditional cut glass, which is why they appear slightly different and cast curious light washes