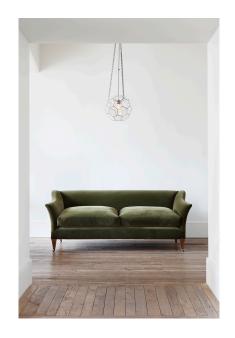

## **RU EDITIONS**

Made in Birmingham, the home of British stained glass and metal work. The lead construction is a design based on the traditional constructions of Victorian terrariums. The multi-faceted shade hangs from three simple dark bronze chains supported by a ceiling rose. Central to all of this is a single dark bronze egg shaped lamp holder. The glass shade comprises 4 types of traditional cut glass, which is why they appear slightly different and cast curious light washes.