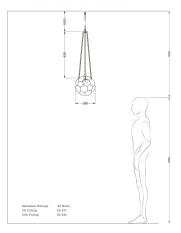

E26 bulb recommended (not included)

One metre chain standard length

Lead time 8 - 10 weeks

Dimensions:

H 25cm x W 30cm. 2.5kg H 10" x W 12". 5.51lb