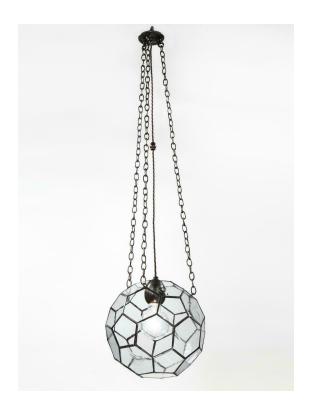

## SMALL LEADED GLASS LANTERN BY ROSE UNIACKE - US WIRING

Code: 8100

## **RU EDITIONS**

Made in Birmingham, the home of British stained glass and metal work. The lead construction is a design based on the traditional constructions of Victorian terrariums. The multi-faceted shade hangs from three simple dark bronze chains supported by a ceiling rose. Central to all of this is a single dark bronze egg shaped lamp holder. The glass shade comprises 4 types of traditional cut glass, which is why they appear slightly different and cast curious light washes.

E26 bulb recommended (not included)

One metre chain standard length

Lead time 8 - 10 weeks

Dimensions:

H 25cm x W 30cm. 2.5kg H 10" x W 12". 5.51lb