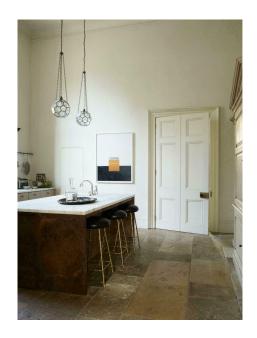

## **RU EDITIONS**

Made in Birmingham, the home of British stained glass and metal work. The lead construction is a design based on the traditional constructions of Victorian terrariums. The multi-faceted shade hangs from three simple dark bronze chains supported by a ceiling rose. Central to all of this is a single dark bronze egg shaped lamp holder. The glass shade comprises 4 types of traditional cut glass, which is why they appear slightly different and cast curious light washes.