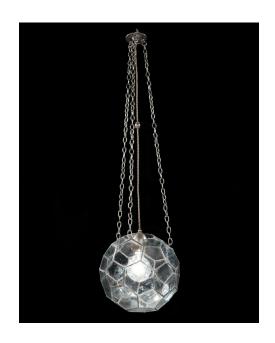

## SMALL LEADED GLASS LANTERN BY ROSE UNIACKE - US WIRING

Code: 8100

## **RU EDITIONS**

Made in Birmingham, the home of British stained glass and metal work. The lead construction is a design based on the traditional constructions of Victorian terrariums. The multi-faceted shade hangs from three simple dark bronze chains supported by a ceiling rose. Central to all of this is a single dark bronze egg shaped lamp holder. The glass shade comprises 4 types of traditional cut glass, which is why they appear slightly different and cast curious light washes.