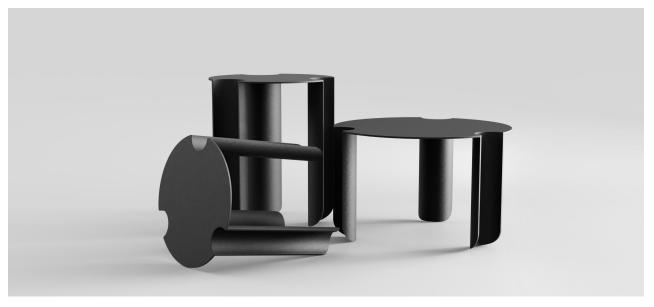

## DESCRIPTION

The 'Linea' occasional tables are based upon a line drawing study in which a figure can be drawn without lifting the pen. The fine edge profile can clearly be seen from all angles.

\*All pieces are made to order - custom sizing available by request

## SIDE TABLE

14" L X 14" W X 18" H

## COFFEE TABLE

24" L X 24" W X 16" H