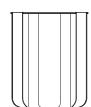

## DESCRIPTION

The 'Linea' occasional tables are based upon a line drawing study in which a figure can be drawn without lifting the pen. The fine edge profile can clearly be seen from all angles.

\*All pieces are made to order - custom sizing available by request

## SIDE TABLE

14" L X 14" W X 18" H