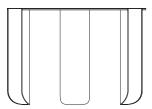

## DESCRIPTION

The 'Linea' occasional tables are based upon a line drawing study in which a figure can be drawn without lifting the pen. The fine edge profile can clearly be seen from all angles.

\*All pieces are made to order - custom sizing available by request

## COFFEE TABLE

24" L X 24" W X 16" H