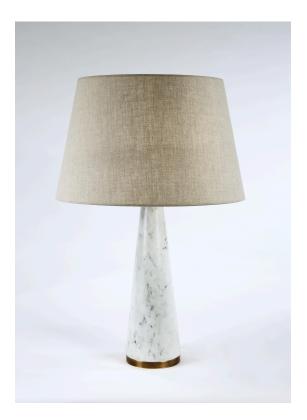

## MARBLE CONE LAMP - US WIRING

## Code: 8134

## RU EDITIONS

## Carrara marble with silver-plate fittings

This lamp was inspired by the Marble Centre Table by Rose Uniacke, which is where it's interesting conical shape derives from. Made from Tuscan Carrara marble, the base is lathed from a solid block of quarried stone. Each lamp then sits on a silver-plate base. These lamps are also available in additional 'limited edition' marble variations and a range of metal finishes. Please enquire for stock availability. These are sold without the shade

E26 bulb recommended (not included)

Lead time 6 to 8 weeks

Rose Uniacke 76-84 Pimlico Road, London SW1W 8PL T +44 (0)20 7730 7050 mail@roseuniacke.com www.roseuniacke.com Dimensions:

R

H 64cm x Dia. 13.5cm H 25¼″ x Dia. 5½″