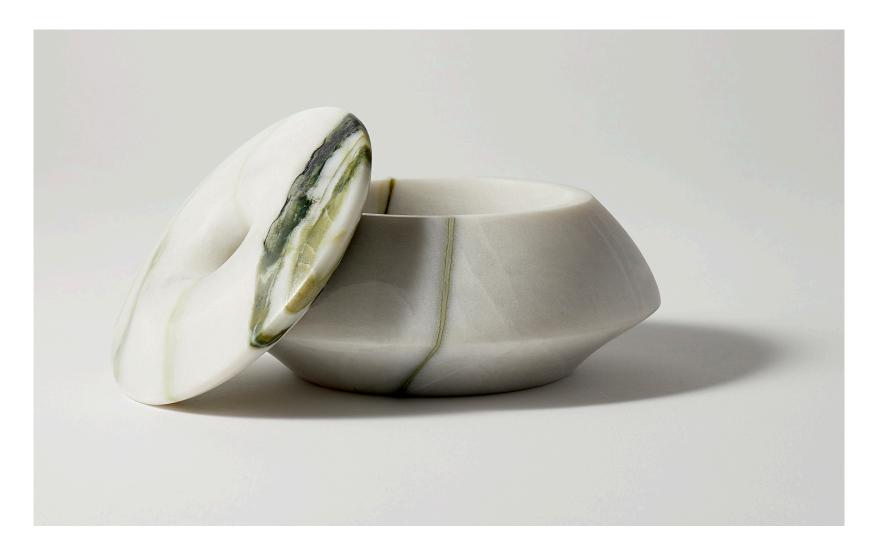

MFIII.OBJ12.LV

MFIII.OBJ12.LV

Linge Vert OBJECT 12 POCKET

Price

\$330 USD

Weight

7 LB

Dimensions

5.5" DIA x 2.7" H

| IMPERFECT CIRCLES    | MFIII.OBJ12.LV                                                                                                                                                                                                                                                                                                                                                                                                                                                                     |
|----------------------|------------------------------------------------------------------------------------------------------------------------------------------------------------------------------------------------------------------------------------------------------------------------------------------------------------------------------------------------------------------------------------------------------------------------------------------------------------------------------------|
| Design Reference     | Egyptian Bas Relief Papyrus Depictions<br>Labrys Axe                                                                                                                                                                                                                                                                                                                                                                                                                               |
|                      | Each piece is unique, color and veining of natural material may vary from the image shown.                                                                                                                                                                                                                                                                                                                                                                                         |
| Collection Statement | Known for his otherworldly stone vessels, Matthew Fisher's practice ranges from unique art objects to editioned productions and celebrates the union between heritage, natural materials and refined craftsmanship.                                                                                                                                                                                                                                                                |
|                      | "I like to believe that the historical research into both material and form that is at<br>the foundation of my practice creates the nostalgia people find in my work. My<br>hope is that this connects them to something forgotten, slows the pace of their<br>life, and gives them a chance to reflect on memories of another time. Whenever<br>someone tells me that the objects I produce allow them to access a lost thought<br>or emotion, I feel I've done something right." |
|                      | Beginning his process of design through the study of ancient artifacts, Fisher<br>is able to distill modern designs that convey an ambiguity of time and place.<br>This approach has become a central theme in Fisher's repertoire of work and the<br>purposeful medium of metamorphic stone he chooses to craft with.                                                                                                                                                             |
|                      |                                                                                                                                                                                                                                                                                                                                                                                                                                                                                    |