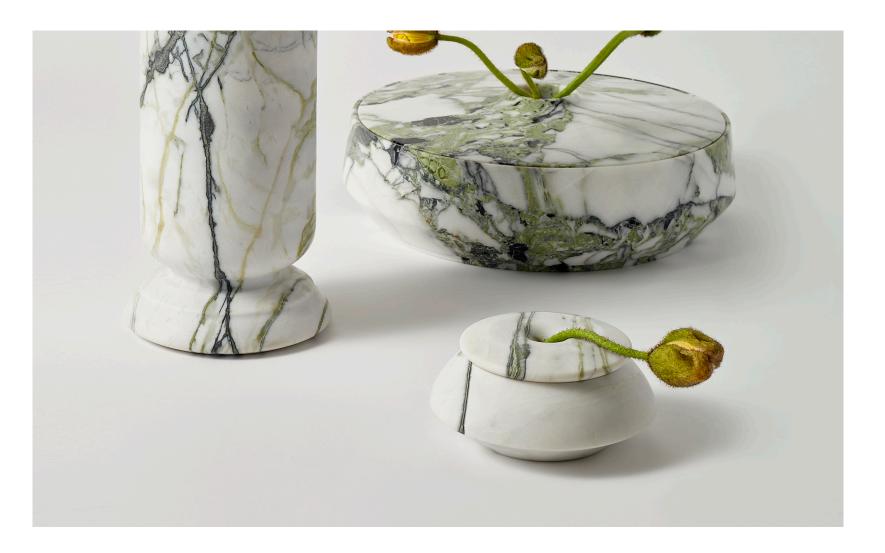

MFIII.OBJ12.LV

MFIII.OBJ12.LV

Linge Vert OBJECT 12 POCKET

Price

\$330 USD

Weight

7 LB

Dimensions

5.5" DIA x 2.7" H

| IMPERFECT CIRCLES    | MFIII.OBJ12.LV                                                                                                                                                                                                                                                                                                                                                                                                                                                                     |
|----------------------|------------------------------------------------------------------------------------------------------------------------------------------------------------------------------------------------------------------------------------------------------------------------------------------------------------------------------------------------------------------------------------------------------------------------------------------------------------------------------------|
| Design Reference     | Egyptian Bas Relief Papyrus Depictions<br>Labrys Axe                                                                                                                                                                                                                                                                                                                                                                                                                               |
|                      | Each piece is unique, color and veining of natural material may vary from the image shown.                                                                                                                                                                                                                                                                                                                                                                                         |
| Collection Statement | Known for his otherworldly stone vessels, Matthew Fisher's practice ranges from unique art objects to editioned productions and celebrates the union between heritage, natural materials and refined craftsmanship.                                                                                                                                                                                                                                                                |
|                      | "I like to believe that the historical research into both material and form that is at<br>the foundation of my practice creates the nostalgia people find in my work. My<br>hope is that this connects them to something forgotten, slows the pace of their<br>life, and gives them a chance to reflect on memories of another time. Whenever<br>someone tells me that the objects I produce allow them to access a lost thought<br>or emotion, I feel I've done something right." |
|                      | Beginning his process of design through the study of ancient artifacts, Fisher<br>is able to distill modern designs that convey an ambiguity of time and place.<br>This approach has become a central theme in Fisher's repertoire of work and the<br>purposeful medium of metamorphic stone he chooses to craft with.                                                                                                                                                             |
|                      |                                                                                                                                                                                                                                                                                                                                                                                                                                                                                    |