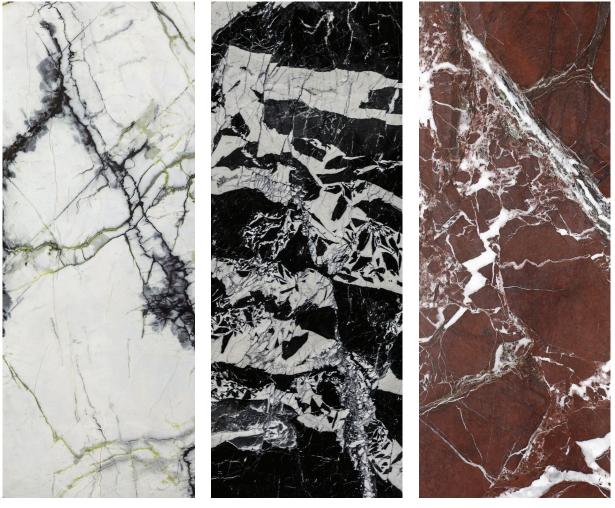

become a central theme in Fisher's repertoire of work and the<br>purposeful medium of metamorphic stone he chooses to craft with.                                                                                                                                                             |
|                      |                                                                                                                                                                                                                                                                                                                                                                                                                                                                                    |

MFIII.OBJ12.LV



Linge Vert

Nero Antico

Rosso Levanto