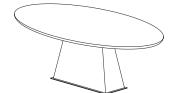

## DESCRIPTION

Drawing from forms found in ancient religious sites, this table pays homage to ritualistic altars. Simple in form, one heavy, monolithic base supports a wooden top.

\*All pieces are made to order - custom sizing available by request

# MATERIALS | FINISHES

Walnut - Natural, Bleached, Ebonized, Graphite Oak - Natural, Bleached, Ebonized, Graphite Ash - Bleached, Ebonized, Graphite Maple - Bleached, Natural

Satin black steel, blackened steel, satin brass, polished brass, antiqued brass, blackened brass, bronze

Stone - See website for details

#### RECTANGLE DINING TABLE

108" L X 44" W X 29.5" H 120" L X 50" W X 29.5" H



#### OVAL DINING TABLE

90" L X 50" W X 29.5" H



### ROUND DINING TABLE

84" L X 85" W X 29.5" H