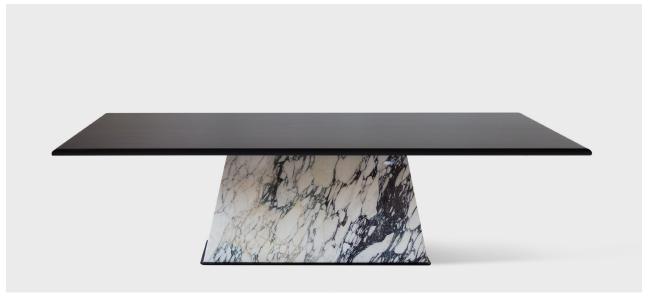

## DESCRIPTION

Drawing from forms found in ancient religious sites, this table pays homage to ritualistic altars. Simple in form, one heavy, monolithic base supports a wooden top.

\*All pieces are made to order - custom sizing available by request

#### RECTANGLE DINING TABLE

108" L X 44" W X 29.5" H 120" L X 50" W X 29.5" H