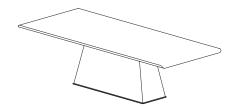

## DESCRIPTION

Drawing from forms found in ancient religious sites, this table pays homage to ritualistic altars. Simple in form, one heavy, monolithic base supports a wooden top.

\*All pieces are made to order - custom sizing available by request

# MATERIALS | FINISHES

Walnut - Natural, Bleached, Ebonized, Graphite Oak - Natural, Bleached, Ebonized, Graphite Ash - Bleached, Ebonized, Graphite Maple - Bleached, Natural

Satin black steel, blackened steel, satin brass, polished brass, antiqued brass, blackened brass, bronze

Stone - See website for details

#### RECTANGLE DINING TABLE

108" L X 44" W X 29.5" H 120" L X 50" W X 29.5" H



#### OVAL DINING TABLE

90" L X 50" W X 29.5" H



### ROUND DINING TABLE

84" L X 85" W X 29.5" H