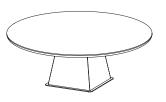

## DESCRIPTION

Drawing from forms found in ancient religious sites, this table pays homage to ritualistic altars. Simple in form, one heavy, monolithic base supports a wooden top.

\*All pieces are made to order - custom sizing available by request

# MATERIALS | FINISHES

Walnut - Natural, Bleached, Ebonized, Graphite Oak - Natural, Bleached, Ebonized, Graphite Ash - Bleached, Ebonized, Graphite Maple - Bleached, Natural

Satin black steel, blackened steel, satin brass, polished brass, antiqued brass, blackened brass, bronze

Stone - See website for details

#### RECTANGLE DINING TABLE

108" L X 44" W X 29.5" H 120" L X 50" W X 29.5" H



#### OVAL DINING TABLE

90" L X 50" W X 29.5" H



### ROUND DINING TABLE

84" L X 85" W X 29.5" H