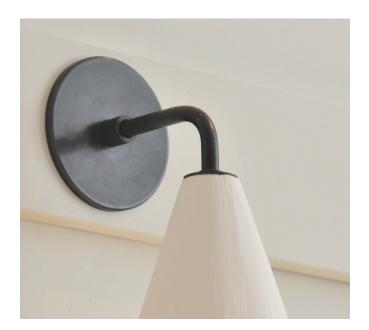

## Finish: Dark Bronze

A minimalist, hand-finished plaster cone wall light mounted upon a dark bronze arm with a clean dark bronze cover plate. Each shade is entirely handmade in the UK in a craft workshop. Made from a mixture of fibre glass powder and plaster, which is then laminated into a mould, then left to dry, and trimmed. Lastly wet plaster is applied by hand, creating an outer featured texture, which is then finished in a snow white water based paint

Back plate diameter: 9cm

E14 lamp holder Wattage 28W MAX

R

Lead time: 8 - 10 weeks

Dimensions:

H 27.5cm x W 15cm x D 17cm x Dia. 15cm H 10.83" x W 6" x D 6¾" x Dia. 6"

R

R