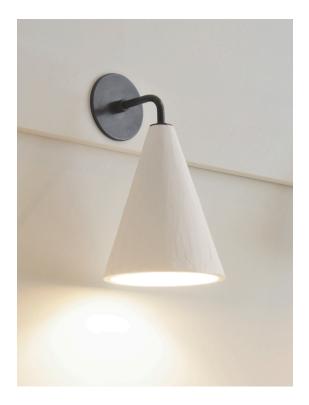

## PLASTER CONE WALL LIGHT BY ROSE UNIACKE

R

Code: 4768

## Finish: Dark Bronze

A minimalist, hand-finished plaster cone wall light mounted upon a dark bronze arm with a clean dark bronze cover plate. Each shade is entirely handmade in the UK in a craft workshop. Made from a mixture of fibre glass powder and plaster, which is then laminated into a mould, then left to dry, and trimmed. Lastly wet plaster is applied by hand, creating an outer featured texture, which is then finished in a snow white water based paint

Back plate diameter: 9cm

E14 lamp holder Wattage 28W MAX

R

Lead time: 8 - 10 weeks

Dimensions:

H 27.5cm x W 15cm x D 17cm x Dia. 15cm H 10.83" x W 6" x D 6¾" x Dia. 6"

R

R