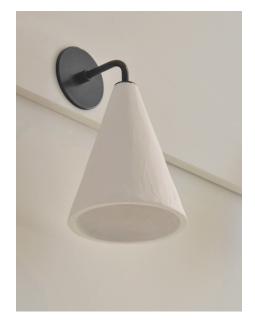

## PLASTER CONE WALL LIGHT BY ROSE UNIACKE

R

Code: 4768

## Finish: Dark Bronze

A minimalist, hand-finished plaster cone wall light mounted upon a dark bronze arm with a clean dark bronze cover plate. Each shade is entirely handmade in the UK in a craft workshop. Made from a mixture of fibre glass powder and plaster, which is then laminated into a mould, then left to dry, and trimmed. Lastly wet plaster is applied by hand, creating an outer featured texture, which is then finished in a snow white water based paint

Back plate diameter: 9cm

E14 lamp holder Wattage 28W MAX

R

Lead time: 8 - 10 weeks

Dimensions:

H 27.5cm x W 15cm x D 17cm x Dia. 15cm H 10.83" x W 6" x D 6¾" x Dia. 6"

R

R