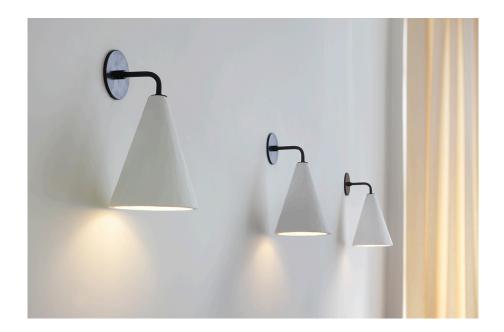

## Finish: Dark Bronze

A minimalist, hand-finished plaster cone wall light mounted upon a dark bronze arm with a clean dark bronze cover plate. Each shade is entirely handmade in the UK in a craft workshop. Made from a mixture of fibre glass powder and plaster, which is then laminated into a mould, then left to dry, and trimmed. Lastly wet plaster is applied by hand, creating an outer featured texture, which is then finished in a snow white water based paint

Back plate diameter: 9cm

E14 lamp holder Wattage 28W MAX

R

Lead time: 8 - 10 weeks

Dimensions:

H 27.5cm x W 15cm x D 17cm x Dia. 15cm H 10.83" x W 6" x D 6¾" x Dia. 6"

R

R