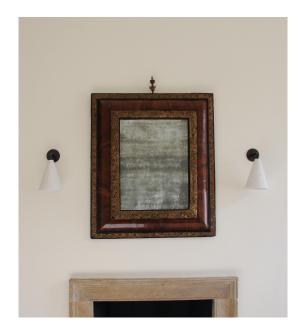

## PLASTER CONE WALL LIGHT BY ROSE UNIACKE

R

Code: 4768

## Finish: Dark Bronze

A minimalist, hand-finished plaster cone wall light mounted upon a dark bronze arm with a clean dark bronze cover plate. Each shade is entirely handmade in the UK in a craft workshop. Made from a mixture of fibre glass powder and plaster, which is then laminated into a mould, then left to dry, and trimmed. Lastly wet plaster is applied by hand, creating an outer featured texture, which is then finished in a snow white water based paint