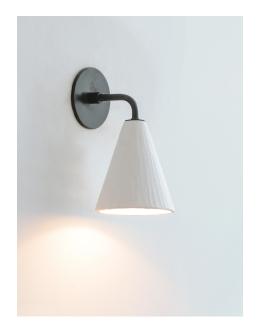

## SMALL PLASTER CONE WALL LIGHT BY ROSE UNIACKE

## **RU EDITIONS**

Finish: Dark Bronze

A minimalist, hand-finished plaster cone wall light mounted upon a dark bronze arm with a clean dark bronze cover plate. Each shade is entirely handmade in the UK in a craft workshop. Made from a mixture of fibre glass powder and plaster, which is then laminated into a mould, then left to dry, and trimmed. Lastly wet plaster is applied by hand, creating an outer featured texture, which is then finished in a snow white water based paint

## Dimensions:

H 20cm x D 14cm x Dia. 11cm H 7.88" x D 5.51" x Dia. 4.33"