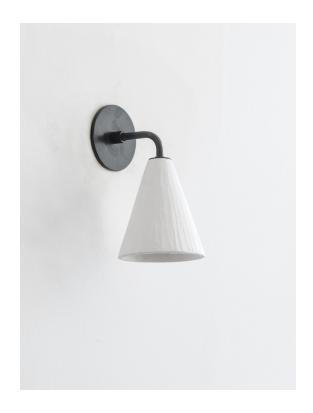

## SMALL PLASTER CONE WALL LIGHT BY ROSE UNIACKE

## **RU EDITIONS**

Finish: Dark Bronze

A minimalist, hand-finished plaster cone wall light mounted upon a dark bronze arm with a clean dark bronze cover plate. Each shade is entirely handmade in the UK in a craft workshop. Made from a mixture of fibre glass powder and plaster, which is then laminated into a mould, then left to dry, and trimmed. Lastly wet plaster is applied by hand, creating an outer featured texture, which is then finished in a snow white water based paint

## Dimensions:

H 20cm x D 14cm x Dia. 11cm H 7.88" x D 5.51" x Dia. 4.33"