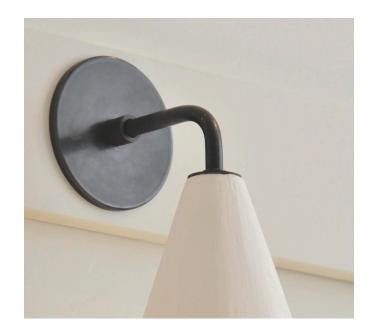

## SMALL PLASTER CONE WALL LIGHT BY ROSE UNIACKE

## **RU EDITIONS**

Finish: Dark Bronze

A minimalist, hand-finished plaster cone wall light mounted upon a dark bronze arm with a clean dark bronze cover plate. Each shade is entirely handmade in the UK in a craft workshop. Made from a mixture of fibre glass powder and plaster, which is then laminated into a mould, then left to dry, and trimmed. Lastly wet plaster is applied by hand, creating an outer featured texture, which is then finished in a snow white water based paint

Back plate diameter: 9cm

E14 lamp holder Wattage 28W MAX

Lead time: 8 - 10 weeks

## Dimensions:

H 20cm x D 14cm x Dia. 11cm H 7.88" x D 5.51" x Dia. 4.33"