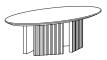

#### OVAL DINING TABLE

84" L X 48" W X 29.5" H 96" L X 54" W X 29.5" H 114" L X 54" W X 29.5" H