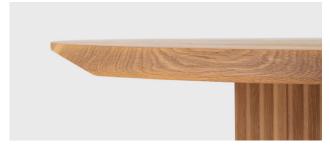

# MATERIALS | FINISHES

Walnut - Natural, Bleached, Ebonized, Graphite Oak - Natural, Bleached, Ebonized, Graphite Ash - Bleached, Ebonized, Graphite Maple - Bleached, Natural

Satin black steel, blackened steel, satin brass, polished brass, antiqued brass, blackened brass, bronze