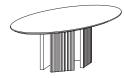

#### OVAL DINING TABLE

84" L X 48" W X 29.5" H 96" L X 54" W X 29.5" H 114" L X 54" W X 29.5" H