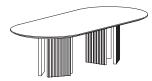

ies implements stone and wood in a non-traditional fashion, translated into furniture with the ability to visually stand-alone without sacrificing functionality.

\*All pieces are made to order - custom sizing available by request

# MATERIALS | FINISHES

Walnut - Natural, Bleached, Ebonized, Graphite Oak - Natural, Bleached, Ebonized, Graphite Ash - Bleached, Ebonized, Graphite Maple - Bleached, Natural

Satin black steel, blackened steel, satin brass, polished brass, antiqued brass, blackened brass, bronze

Stone - See website for details

### ROUND DINING TABLE

48" L X 48" W X 29.5" H 60" L X 60" W X 29.5" H



#### OVAL DINING TABLE

84" L X 48" W X 29.5" H 96" L X 54" W X 29.5" H 114" L X 54" W X 29.5" H



#### CAPSULE DINING TABLE

96" L X 48" W X 29.5" H 120" L X 54" W X 29.5" H



#### ROUND COFFEE TABLE

48" L X 48" W X 18" H



#### OVAL COFFEE TABLE

60" L X 31" W X 18" H

SIDE TABLE 24" L X 24" W X 26" H