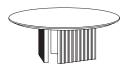

fashion, translated into furniture with the ability to visually stand-alone without sacrificing functionality.

\*All pieces are made to order - custom sizing available by request

# MATERIALS | FINISHES

Walnut - Natural, Bleached, Ebonized, Graphite Oak - Natural, Bleached, Ebonized, Graphite Ash - Bleached, Ebonized, Graphite Maple - Bleached, Natural

Satin black steel, blackened steel, satin brass, polished brass, antiqued brass, blackened brass, bronze

Stone - See website for details

### ROUND DINING TABLE

48" L X 48" W X 29.5" H 60" L X 60" W X 29.5" H



#### OVAL DINING TABLE

84" L X 48" W X 29.5" H 96" L X 54" W X 29.5" H 114" L X 54" W X 29.5" H



#### CAPSULE DINING TABLE

96" L X 48" W X 29.5" H 120" L X 54" W X 29.5" H



#### ROUND COFFEE TABLE

48" L X 48" W X 18" H



#### OVAL COFFEE TABLE

60" L X 31" W X 18" H

SIDE TABLE 24" L X 24" W X 26" H