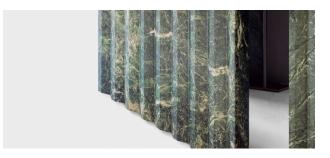

## DESCRIPTION

Inspired by formal and structural uses found in the ruins of antiquity, the 'Plinth' Series implements stone and wood in a non-traditional fashion, translated into furniture with the ability to visually stand-alone without sacrificing functionality.

\*All pieces are made to order - custom sizing available by request

# MATERIALS | FINISHES

Walnut - Natural, Bleached, Ebonized, Graphite Oak - Natural, Bleached, Ebonized, Graphite Ash - Bleached, Ebonized, Graphite Maple - Bleached, Natural

Satin black steel, blackened steel, satin brass, polished brass, antiqued brass, blackened brass, bronze

Stone - See website for details

### ROUND DINING TABLE

48" L X 48" W X 29.5" H 60" L X 60" W X 29.5" H



#### OVAL DINING TABLE

84" L X 48" W X 29.5" H 96" L X 54" W X 29.5"