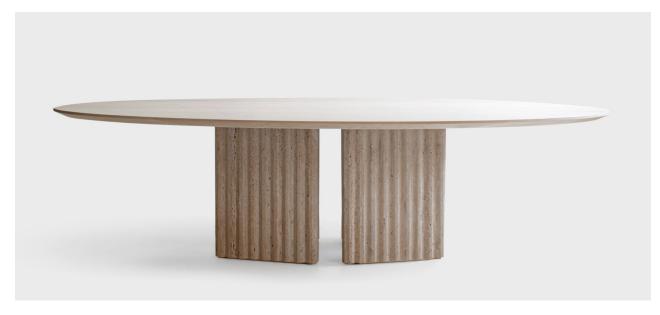

## DESCRIPTION

Inspired by formal and structural uses found in the ruins of antiquity, the 'Plinth' Series implements stone and wood in a non-traditional fashion, translated into furniture with the ability to visually stand-alone without sacrificing functionality.

#### OVAL DINING TABLE

84" L X 48" W X 29.5" H 96" L X 54" W X 29.5" H 114" L X 54" W X 29.5" H