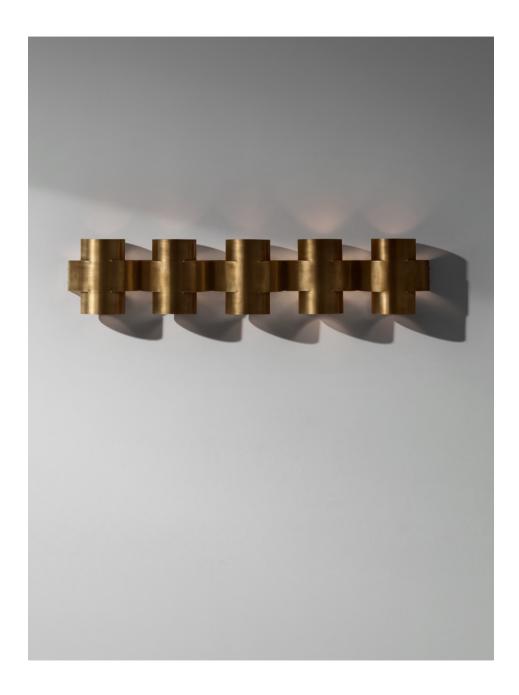

# **PLUS FIVE**

Appliqué

PLUS SERIES IS A NEW RANGE OF APPLIQUES BY PAUL MATTER THAT FEATURES A SIMPLE SHAPE IN SINGULAR AND REPETITIVE ARRANGEMENTS. A 3-DIMENSIONAL PLUS IS FORMED OUT OF A SINGLE TUBE OF BRASS THAT IS CUT, BENT AND FINISHED. THE LIGHT SOURCE NESTLED WITHIN EMITS SOFT BEAMS OF LIGHT SHOWCASING ITS EXCEPTIONAL CONSTRUCTION TECHNIQUE AS EMBELLISHMENT. A COMPACT FORM THAT MULTIPLIES TO CONSTRUCT LARGER FIXTURES AND INDIVIDUAL WALL HANGING ARRANGEMENTS.

FINISHED IN BURNT, AGED, BUFFED BRASS & BUFFED STEEL.