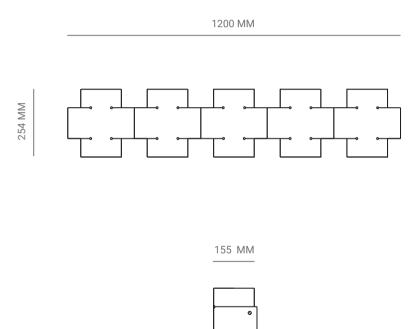

## Appliqué

P.CODE: PMP5L

DIMENSIONS:

H: 254 MM x W: 1200MM

WEIGHT: 7 KG

LAMPING:

5 TYPE E27 MEDIUM BASE 3W - 5W LED, WARM WHITE CE CERTIFIED, VOLTAGE 220V - 240V DIMMABLE UPON REQUEST

MATERIALS: