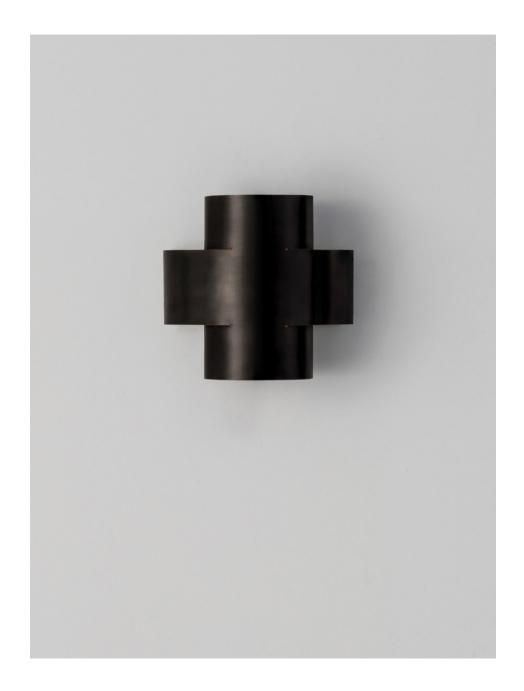

# PLUS ONE (LARGE)

Appliqué

PLUS SERIES IS A NEW RANGE OF APPLIQUES BY PAUL MATTER THAT FEATURES A SIMPLE SHAPE IN SINGULAR AND REPETITIVE ARRANGEMENTS. A 3-DIMENSIONAL PLUS IS FORMED OUT OF A SINGLE TUBE OF BRASS THAT IS CUT, BENT AND FINISHED. THE LIGHT SOURCE NESTLED WITHIN EMITS SOFT BEAMS OF LIGHT SHOWCASING ITS EXCEPTIONAL CONSTRUCTION TECHNIQUE AS EMBELLISHMENT. A COMPACT FORM THAT MULTIPLIES TO CONSTRUCT LARGER FIXTURES AND INDIVIDUAL WALL HANGING ARRANGEMENTS.

FINISHED IN BURNT, AGED, BUFFED BRASS & BUFFED STEEL.

## Appliqué

P.CODE: PMP1L

DIMENSIONS:

H: 254 MM x W: 240MM

WEIGHT:

1.5 KG

LAMPING:

1 TYPE E27 MEDIUM BASE 3W - 5W LED, WARM WHITE CE CERTIFIED, VOLTAGE 220V - 240V DIMMABLE UPON REQUEST