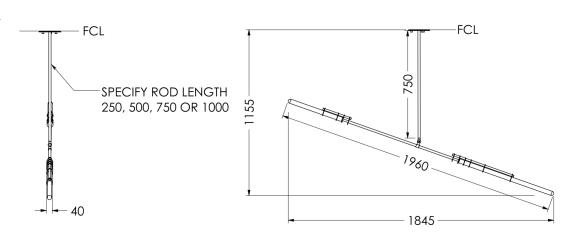

# LOST PROFILE - SPECIFICATION SHEET - PYRE 1 PENDANT

| PRODUCT                                                                                                                                                                                                                                                                                                                                                                              | DIMENSIONS (mm) | WEIGHT (kg) | VOLTAGE (V) | WATTAGE (w) | DRIVER                 | LED COLOUR TEMP  | SURFACE FINISHES    |
|--------------------------------------------------------------------------------------------------------------------------------------------------------------------------------------------------------------------------------------------------------------------------------------------------------------------------------------------------------------------------------------|-----------------|-------------|-------------|-------------|------------------------|------------------|---------------------|
| PYRE 1 PENDANT                                                                                                                                                                                                                                                                                                                                                                       | 1845 X 750 X 40 | 5           | 12VDC       | 4W          | 12V 40W 0-10V DIMMABLE | WARM WHITE 3000K | STD, CUSTOM, DELUXE |
| Clear enamel & powder coated finishes available on request (Add 10%)<br><u>Standard (STD) surface finishes</u> : Blonde Brass & waxed, Aged Brass & waxed, Dark Bronze & waxed<br><u>Custom surface finishes</u> : Copper, Nickel, Chrome, Black Chrome electroplating (Add 20%)<br><u>Deluxe surface finishes:</u> Polished brass, Gold, Rose gold, Silver electroplating (Add 30%) |                 |             |             |             |                        |                  |                     |

## **ROD & CEILING CANOPY**

LOST PROFILE offers rods at four lengths (mm): 250, 500, 750, 1000. 1 rod is included in the price of each PYRE 1 PENDANT, additional rods are extra. PYRE 1 is supplied with 1 x 150mm Round Flush Canopy