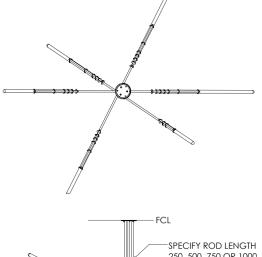

## **RODS & CEILING CANOPY**

LOST PROFILE offers rods at four lengths (mm): 250, 500, 750, 1000. 3 rods are included in the price of each PYRE 3 PENDANT, additional rods are extra. PYRE 3 is supplied with 1 x 150mm Round Flush Canopy