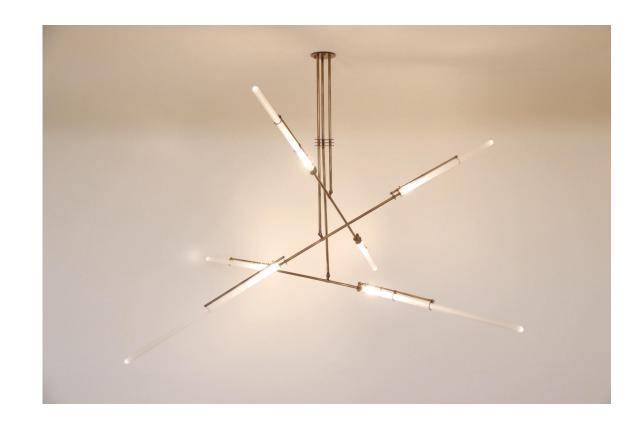

# LOST PROFILE - SPECIFICATION SHEET - PYRE 3 PENDANT

Tubes of frosted glass at varying lengths break free from their brass cages.

PYRE is inspired by the exploding sparks of a Blacksmith's hammer.