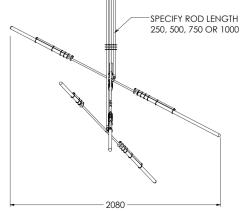

# LOST PROFILE - SPECIFICATION SHEET - PYRE 3 PENDANT

| PRODUCT        | DIMENSIONS (mm)    | WEIGHT (kg) | VOLTAGE (v) | WATTAGE (w) | DRIVER                 | LED COLOUR TEMP  | SURFACE FINISHES    |
|----------------|--------------------|-------------|-------------|-------------|------------------------|------------------|---------------------|
| PYRE 3 PENDANT | 2400 X 2080 X 1360 | 15          | 12VDC       | 12W         | 12V 40W 0-10V DIMMABLE | WARM WHITE 3000K | STD, CUSTOM, DELUXE |

## **RODS & CEILING CANOPY**

LOST PROFILE offers rods at four lengths (mm): 250, 500, 750, 1000. 3 rods are included in the price of each PYRE 3 PENDANT, additional rods are extra. PYRE 3 is supplied with 1 x 150mm Round Flush Canopy