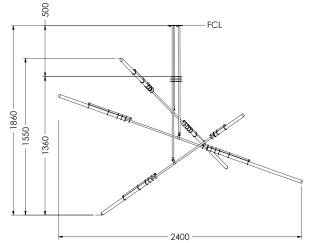

# LOST PROFILE - SPECIFICATION SHEET - PYRE 3 PENDANT

| PRODUCT        | DIMENSIONS (mm)    | WEIGHT (kg) | VOLTAGE (v) | WATTAGE (w) | DRIVER                 | LED COLOUR TEMP  | SURFACE FINISHES    |
|----------------|--------------------|-------------|-------------|-------------|------------------------|------------------|---------------------|
| PYRE 3 PENDANT | 2400 X 2080 X 1360 | 15          | 12VDC       | 12W         | 12V 40W 0-10V DIMMABLE | WARM WHITE 3000K | STD, CUSTOM, DELUXE |

## **RODS & CEILING CANOPY**

LOST PROFILE offers rods at four lengths (mm): 250, 500, 750, 1000. 3 rods are included in the price of each PYRE 3 PENDANT, additional rods are extra. PYRE 3 is supplied with 1 x 150mm Round Flush Canopy