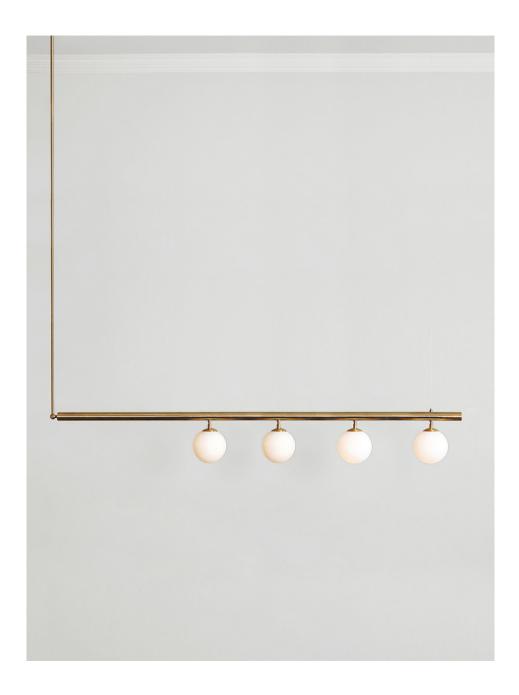

## SATELLITE 4 CEILING PENDANT

SATELLITE IS INSPIRED BY THE CONCEPTUAL AND MINIMALIST ART MOVEMENT OF THE 60'S AND 70'S. THESE LIGHT SCULPTURES ARE FUNDAMENTALLY GEOMETRIC AND ARCHITECTONIC. THEY RELY ON THE CUBE AS A STARTING POINT FOR STUDIO'S EXPLORATIONS IN SPACE, LIGHT, FORM, VOLUME, REPETITION, SEQUENCE AND VARIATION. ARTICULATING ARMS ENABLE A 180 DEGREE MOVEMENT ON THE HORIZONTAL PLANE. THE PIECES CAN BE USED AS INDIVIDUAL FIXTURES OR IN NUMBER OF COMBINATIONS FORMING LIGHT SCULPTURES LEVITATING IN SPACE.