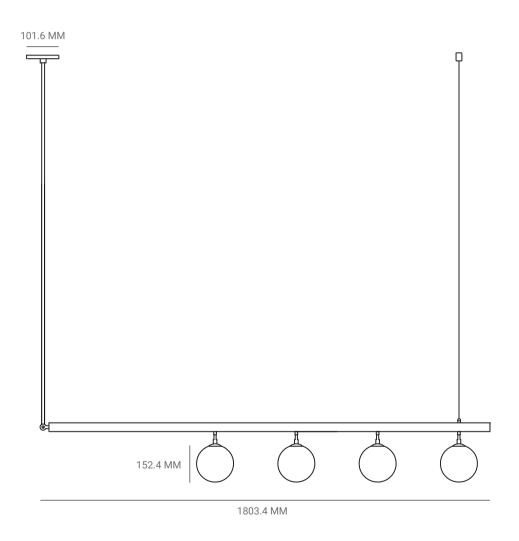

## SATELLITE 4 CEILING PENDANT

P.CODE:

PMS4

DIMENSIONS:

D: 1847.85 MM

MINIMUM: 1524 MM, MAXIMUM: 2032 MM

HEIGHT TO ORDER

WEIGHT:

7 KGS

LAMPING:

4 TYPE E27 MEDIUM BASE

3W - 5W LED, WARM WHITE

CE CERTIFIED, VOLTAGE 220V - 240V

DIMMABLE UPON REQUEST

MATERIALS:

**BRASS AND ETCHED GLASS** 