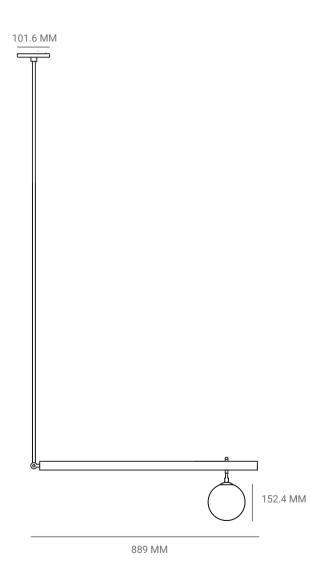

## SATELLITE 1 **CEILING PENDANT**

P.CODE:

PMS1

**DIMENSIONS:** 

D: 933.45 MM

MINIMUM: 635 MM, MAXIMUM: 1016 MM

HEIGHT TO ORDER

WEIGHT:

3 KGS

LAMPING:

1 TYPE E27 MEDIUM BASE 3W - 5W LED, WARM WHITE CE CERTIFIED, VOLTAGE 220V - 240V

DIMMABLE UPON REQUEST

MATERIALS:

**BRASS AND ETCHED GLASS** 

**CUSTOM LENGTHS:** 

MINIMUM LENGTH - 635 MM INCLUDES UPTO - 1828.8 MM

ADDITIONAL LENGTH AT 1% PER 25.4 MM