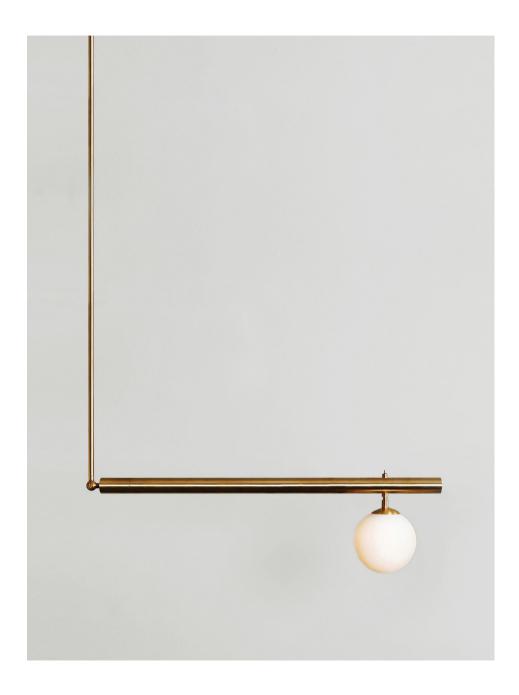

## SATELLITE 1 CEILING PENDANT

SATELLITE IS INSPIRED BY THE CONCEPTUAL AND MINIMALIST ART MOVEMENT OF THE 60'S AND 70'S. THESE LIGHT SCULPTURES ARE FUNDAMENTALLY GEOMETRIC AND ARCHITECTONIC. THEY RELY ON THE CUBE AS A STARTING POINT FOR STUDIO'S EXPLORATIONS IN SPACE, LIGHT, FORM, VOLUME, REPETITION, SEQUENCE AND VARIATION. ARTICULATING ARMS ENABLE A 180 DEGREE MOVEMENT ON THE HORIZONTAL PLANE. THE PIECES CAN BE USED AS INDIVIDUAL FIXTURES OR IN NUMBER OF COMBINATIONS FORMING LIGHT SCULPTURES LEVITATING IN SPACE.

## SATELLITE 1 **CEILING PENDANT**

P.CODE:

PMS1

**DIMENSIONS:** 

D: 933.45 MM

MINIMUM: 635 MM, MAXIMUM: 1016 MM

HEIGHT TO ORDER

WEIGHT: