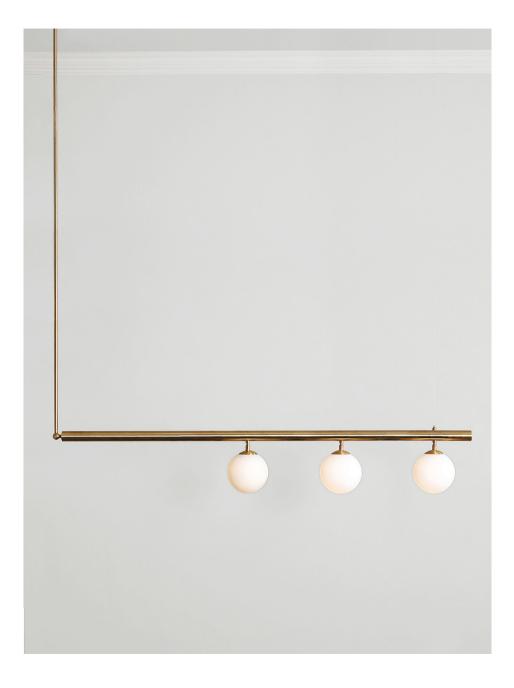

## SATELLITE 3 CEILING PENDANT

SATELLITE IS INSPIRED BY THE CONCEPTUAL AND MINIMALIST ART MOVEMENT OF THE 60'S AND 70'S. THESE LIGHT SCULPTURES ARE FUNDAMENTALLY GEOMETRIC AND ARCHITECTONIC. THEY RELY ON THE CUBE AS A STARTING POINT FOR STUDIO'S EXPLORATIONS IN SPACE, LIGHT, FORM, VOLUME, REPETITION, SEQUENCE AND VARIATION. ARTICULATING ARMS ENABLE A 180 DEGREE MOVEMENT ON THE HORIZONTAL PLANE. THE PIECES CAN BE USED AS INDIVIDUAL FIXTURES OR IN NUMBER OF COMBINATIONS FORMING LIGHT SCULPTURES LEVITATING IN SPACE.

## SATELLITE 3 **CEILING PENDANT**

P.CODE:

PMS3

**DIMENSIONS:** 

D: 1517.65 MM

MINIMUM: 1143 MM, MAXIMUM: 1651 MM

HEIGHT TO ORDER

WEIGHT: