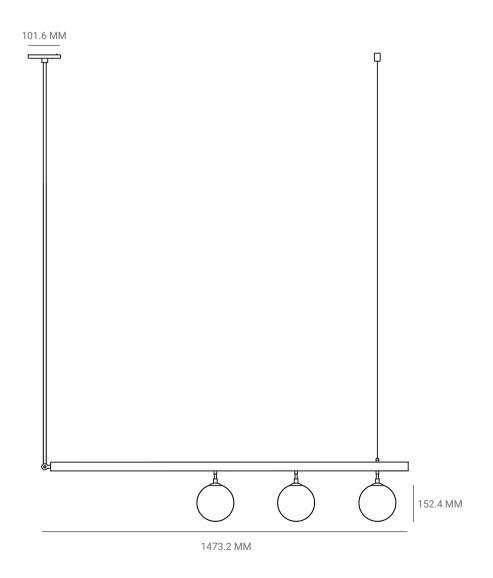

## SATELLITE 3 **CEILING PENDANT**

P.CODE:

PMS3

**DIMENSIONS:** 

D: 1517.65 MM

MINIMUM: 1143 MM, MAXIMUM: 1651 MM

HEIGHT TO ORDER

WEIGHT:

5 KGS

LAMPING:

3 TYPE E27 MEDIUM BASE 3W - 5W LED, WARM WHITE

CE CERTIFIED, VOLTAGE 220V - 240V

DIMMABLE UPON REQUEST

MATERIALS:

**BRASS AND ETCHED GLASS** 

**CUSTOM LENGTHS:** 

MINIMUM LENGTH - 635 MM INCLUDES UPTO - 1828.8 MM

ADDITIONAL LENGTH AT 1% PER 25.4 MM