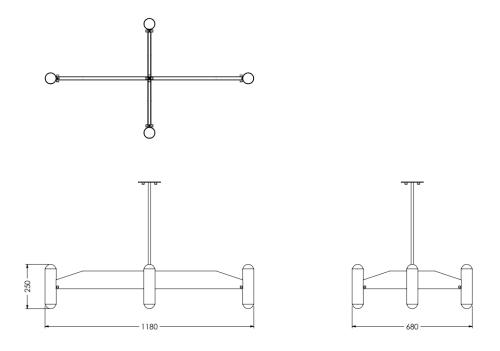

## LOST PROFILE - SPECIFICATION SHEET - SURVEILLANCE CROSS

| PRODUCT                                                              | SURVEILLANCE CROSS                  |
|----------------------------------------------------------------------|-------------------------------------|
| DIMENSIONS (mm)                                                      | 1180 L x 680 W x 250 H              |
| WEIGHT (kg)                                                          | 10kg                                |
| MILLIAMPS (mA)                                                       | 1000mA                              |
| WATTAGE (W)                                                          | 60W                                 |
| DRIVER                                                               | 1000mA AC-DIMMABLE CONSTANT CURRENT |
| COLOUR TEMP                                                          | WARM WHITE 2700K                    |
| BEAM ANGLE                                                           | 35 degrees (approx.)                |
| LUMENS                                                               | 1600                                |
| CRI                                                                  | >90                                 |
| FINISHES                                                             | STD                                 |
| Clear enamel & powder coated finishes available on request (Add 10%) |                                     |

**RODS & CEILING CANOPY:** LOST PROFILE offers rods at four lengths (mm): 250, 500, 750, 1000. One rod is included in the price of each SURVEILLANCE CROSS, additional rods are extra. Please consider the height of the fixture itself when selecting a rod. SURVEILLANCE CROSS is supplied with 1 x 180mm Square Flush canopy.