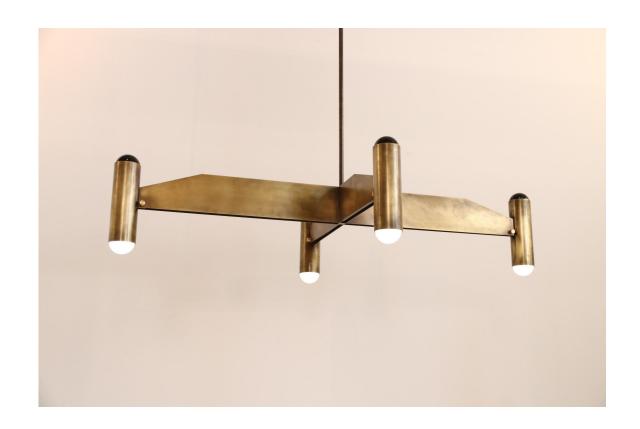

## LOST PROFILE - SPECIFICATION SHEET - SURVEILLANCE CROSS

Borrowing its silhouette from a modern day security camera, this dynamic spotlight is designed to cast a beam upon your most valued of treasures.

Standard (STD) surface finishes: Blonde Brass, Aged Brass, Dark Bronze (waxed)

MATERIALS: Brass, glass, aluminium, LED.

MAINTENANCE: All LOST PROFILE metal surfaces are waxed. These metal surfaces are designed to age and patinate. Wear gloves when handling to avoid hand prints. Clear enamel coating is available on request.