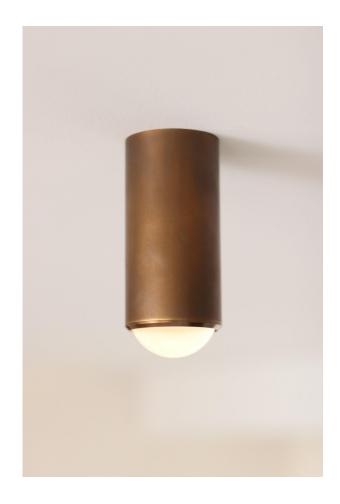

# LOST PROFILE - SPECIFICATION SHEET - SURVEILLANCE DOWNLIGHT

Borrowing its silhouette from a modern day security camera, this dynamic downlight is designed to cast a beam upon your most valued treasures.

## LOST PROFILE - SPECIFICATION SHEET - SURVEILLANCE DOWNLIGHT

| PRODUCT                                                                                                                                             | SURVEILLANCE DOWNLIGHT             |
|-----------------------------------------------------------------------------------------------------------------------------------------------------|------------------------------------|
| DIMENSIONS (mm)                                                                                                                                     | 65 x 65 x 150mm                    |
| WEIGHT (kg)                                                                                                                                         | 0.5kg                              |
| MILLIAMPS (mA)                                                                                                                                      | 250mA                              |
| WATTAGE (W)                                                                                                                                         | 15W                                |
| DRIVER                                                                                                                                              | 250mA AC-DIMMABLE CONSTANT CURRENT |
| COLOUR TEMP                                                                                                                                         | WARM WHITE 2700K                   |
| BEAM ANGLE                                                                                                                                          | 35 degrees (approx.)               |
| LUMENS                                                                                                                                              | 1200                               |
| CRI                                                                                                                                                 | >90                                |
| FINISHES                                                                                                                                            | STD                                |
| Clear enamel & powder coated finishes available on request (Add 10%) Standard (STD) surface finishes: Blonde Brass, Aged Brass, Dark Bronze (waxed) |                                    |