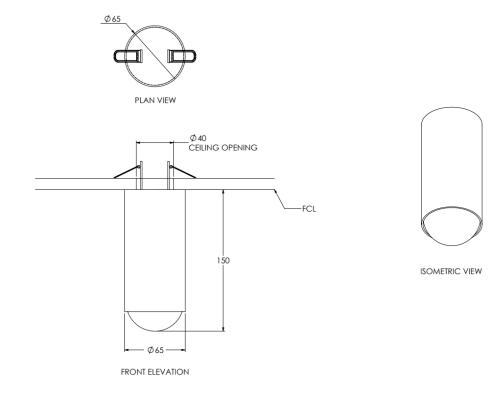

## LOST PROFILE - SPECIFICATION SHEET - SURVEILLANCE DOWNLIGHT

| PRODUCT                                                                                                                                             | SURVEILLANCE DOWNLIGHT             |
|-----------------------------------------------------------------------------------------------------------------------------------------------------|------------------------------------|
| DIMENSIONS (mm)                                                                                                                                     | 65 x 65 x 150mm                    |
| WEIGHT (kg)                                                                                                                                         | 0.5kg                              |
| MILLIAMPS (mA)                                                                                                                                      | 250mA                              |
| WATTAGE (W)                                                                                                                                         | 15W                                |
| DRIVER                                                                                                                                              | 250mA AC-DIMMABLE CONSTANT CURRENT |
| COLOUR TEMP                                                                                                                                         | WARM WHITE 2700K                   |
| BEAM ANGLE                                                                                                                                          | 35 degrees (approx.)               |
| LUMENS                                                                                                                                              | 1200                               |
| CRI                                                                                                                                                 | >90                                |
| FINISHES                                                                                                                                            | STD                                |
| Clear enamel & powder coated finishes available on request (Add 10%) Standard (STD) surface finishes: Blonde Brass, Aged Brass, Dark Bronze (waxed) |                                    |