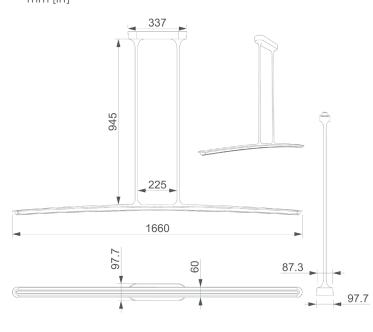

## Dimension mm [in]

## PENDANT YUMI

Design Arnaud Leman





Reference SUYI1600LI Description Patinated bronze body - Alabaster diffuser - Protective varnish Reparability Driver and led are replaceable

Handmade in France in our foundry

|                 |                                               | Specificity      |
|-----------------|-----------------------------------------------|------------------|
| Power supply    | 110-120V / 50-60hz / 24v                      |                  |
| Sources Led     | strip LED 24V                                 |                  |
| Lumens          | 1200 lm (nominal)                             |                  |
| Watts           | 25                                            |                  |
| Weight lbs [Kg] | 77 [35]                                       |                  |
| Standard