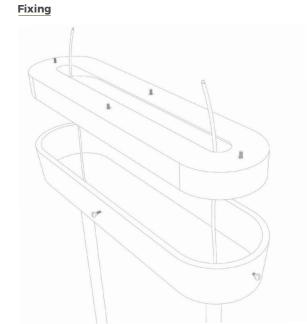

## PENDANT YUMI

Design Arnaud Leman

Reference SUYI1600LI Description Patinated bronze body - Alabaster diffuser - Protective varnish Reparability Driver and led are replaceable

Handmade in France in our foundry