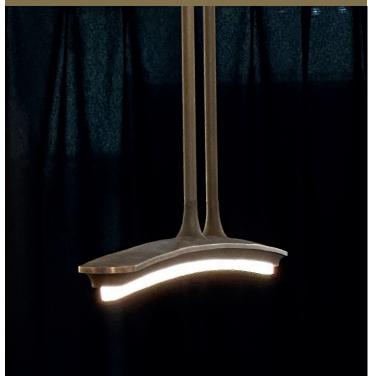

## PENDANT YUMI

Design Arnaud Leman

Reference SUYI1600LI Description Patinated bronze body - Alabaster diffuser - Protective varnish Reparability Driver and led are replaceable

Handmade in France in our foundry