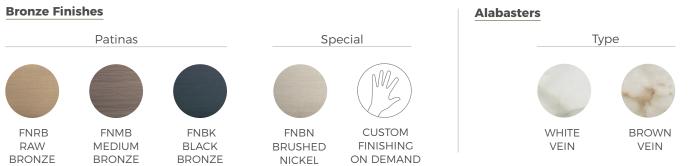

## PENDANT YUMI

Design Arnaud Leman

Reference SUYI1600LI Description Patinated bronze body - Alabaster diffuser - Protective varnish Reparability Driver and led are replaceable

Handmade in France in our foundry