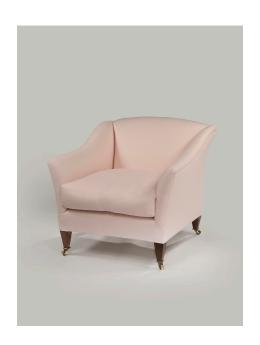

## ROSE UNIACKE EDITIONS

A smaller companion to the Drawing Room Sofa and Armchair, it has a simple refined outline, with a fully traditionally upholstered back and swept-out arms. Standing on tapering square section legs, with brass castors to front and back, and a single down and feather seat cushion.

The armchair is extremely comfortable with a luxurious depth of seat and elegant proportions

Shown here upholstered in Textured Linen in Spun Sugar (7954)
Fabric Quantity: 8.5m (not included)

Lead time 12 - 14 weeks