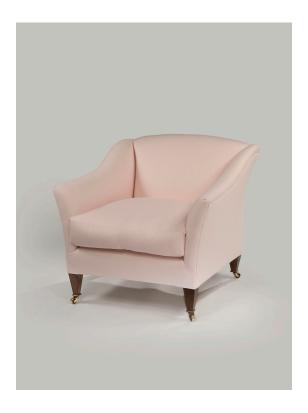

## SMALL DRAWING ROOM ARMCHAIR

Code: 9926

## ROSE UNIACKE EDITIONS

A smaller companion to the Drawing Room Sofa and Armchair, it has a simple refined outline, with a fully traditionally upholstered back and swept-out arms. Standing on tapering square section legs, with brass castors to front and back, and a single down and feather seat cushion.

The armchair is extremely comfortable with a luxurious depth of seat and elegant proportions

Shown here upholstered in Textured Linen in Spun Sugar (7954)
Fabric Quantity: 8.5m (not included)

Lead time 12 - 14 weeks