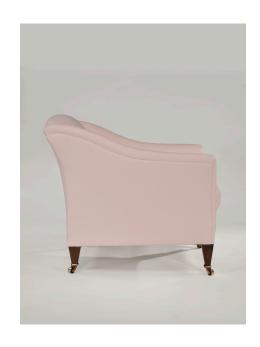

## ROSE UNIACKE EDITIONS

A smaller companion to the Drawing Room Sofa and Armchair, it has a simple refined outline, with a fully traditionally upholstered back and swept-out arms. Standing on tapering square section legs, with brass castors to front and back, and a single down and feather seat cushion.

The armchair is extremely comfortable with a luxurious depth of seat and elegant proportions

Shown here upholstered in Textured Linen in Spun Sugar (7954)
Fabric Quantity: 8.5m (not included)

Lead time 12 - 14 weeks