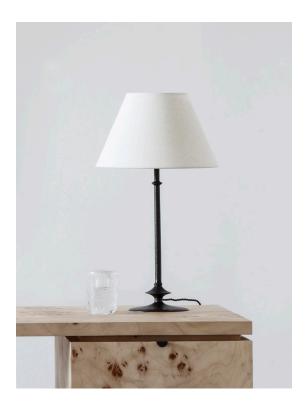

## RU EDITIONS

Finish: Dark Bronze

The smaller version of its namesake, the Small Spun lamp is hand crafted using hot cast bronze via the sand-casting process. This creates an organic pitted texture that is then hand-finished and patinated. All elements combine to fashion a traditional, yet modern styled lamp of versatile elegance and character

US wiring: Suitable for US

Bulb recommended (not included): E26 , 60W max

CE wiring also available Torpedo switch

R

Shade not included

Lead time: 12 to 14 weeks

Dimensions:

H 39cm x Dia. 15cm H 15.36″ x Dia. 5.91″