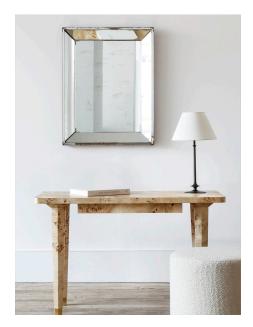

## SMALL SPUN LAMP IN DARK BRONZE - US WIRING

R

## RU EDITIONS

Finish: Dark Bronze

The smaller version of its namesake, the Small Spun lamp is hand crafted using hot cast bronze via the sand-casting process. This creates an organic pitted texture that is then hand-finished and patinated. All elements combine to fashion a traditional, yet modern styled lamp of versatile elegance and character

US wiring: Suitable for US

Bulb recommended (not included): E26 , 60W max

CE wiring also available Torpedo switch

R

Shade not included

Lead time: 12 to 14 weeks

Dimensions:

H 39cm x Dia. 15cm H 15.36″ x Dia. 5.91″