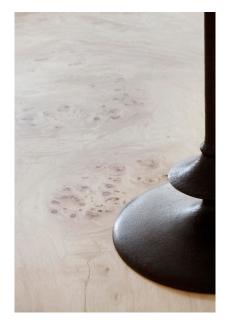

## RU EDITIONS

Finish: Dark Bronze

The smaller version of its namesake, the Small Spun lamp is hand crafted using hot cast bronze via the sand-casting process. This creates an organic pitted texture that is then hand-finished and patinated. All elements combine to fashion a traditional, yet modern styled lamp of versatile elegance and character