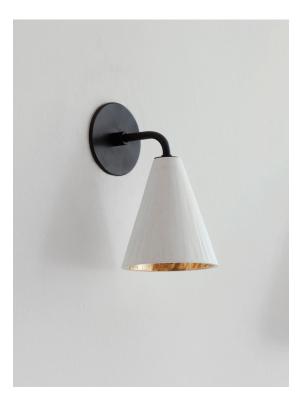

## SMALL GILDED PLASTER CONE WALL LIGHT

## RU EDITIONS

A minimalist, hand-finished internally gilded plaster cone wall light mounted upon a dark bronze arm with a clean dark bronze cover plate. Each shade is entirely handmade in the UK in a craft workshop. Made from a mixture of fibre glass powder and plaster, which is then laminated into a mould, then left to dry, and trimmed. Lastly wet plaster is applied by hand, creating an outer featured texture, which is then finished in a snow white water based paint

When the above production process is complete the interior of the cone is coated in hand-applied 23.5 carat gold leaf. The gold leaf is applied using traditional methods of a British antique restoration company

Dimensions:

H 20cm x D 14cm x Dia. 11cm. .38kg H 7.88" x D 5.51" x Dia. 4.33". 13.440z