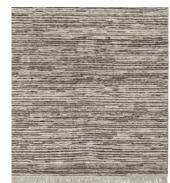

# Genoa

# Sandalwood GEN-SDW

| Imperial                  | Metric                    | USD MSRF |
|---------------------------|---------------------------|----------|
| 8' x 10'                  | 2.4 × 3 m                 | \$ 5,300 |
| 9' x 12'                  | 2.7 × 3.6 m               | \$ 7,100 |
| 10' x 14'                 | 3 × 4.2 m                 | \$ 9,200 |
| Custom \$ /f <sup>2</sup> | _                         | \$ 90.21 |
| _                         | Custom \$ /m <sup>2</sup> | \$ 971   |

### Crafted by Hand Construction: Hand knotted End finish: Cotton fringe Height: 3⁄8"

Knot count: 74 /inch² Handmade in India. Armadillo supports Care & Fair initiatives and projects.

60% Linen & 30% Wool Pile

### Composition

with 100% Cotton Weft & Warp