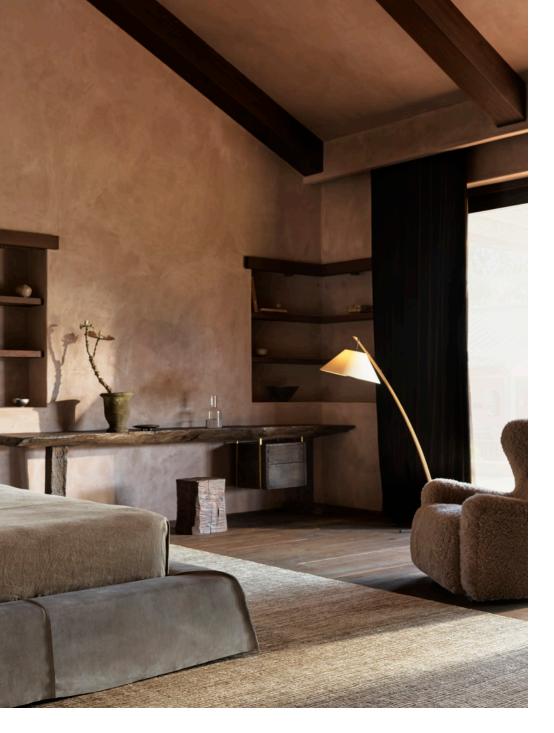

# Genoa

# Sandalwood GEN-SDW

| Imperial                  | Metric                    | USD MSRF |
|---------------------------|---------------------------|----------|
| 8' x 10'                  | 2.4 × 3 m                 | \$ 5,300 |
| 9' x 12'                  | 2.7 × 3.6 m               | \$ 7,100 |
| 10' x 14'                 | 3 × 4.2 m                 | \$ 9,200 |
| Custom \$ /f <sup>2</sup> | _                         | \$ 90.21 |
| _                         | Custom \$ /m <sup>2</sup> | \$ 971   |

### Crafted by Hand Construction: Hand knotted End finish: Cotton fringe Height: 3⁄8"

Knot count: 74 /inch² Handmade in India. Armadillo supports Care & Fair initiatives and projects.

60% Linen & 30% Wool Pile

## Suitability Residential Light commercial

Areas of use Living Dining Bedroom Hall runner

### Composition

with 100% Cotton Weft & Warp