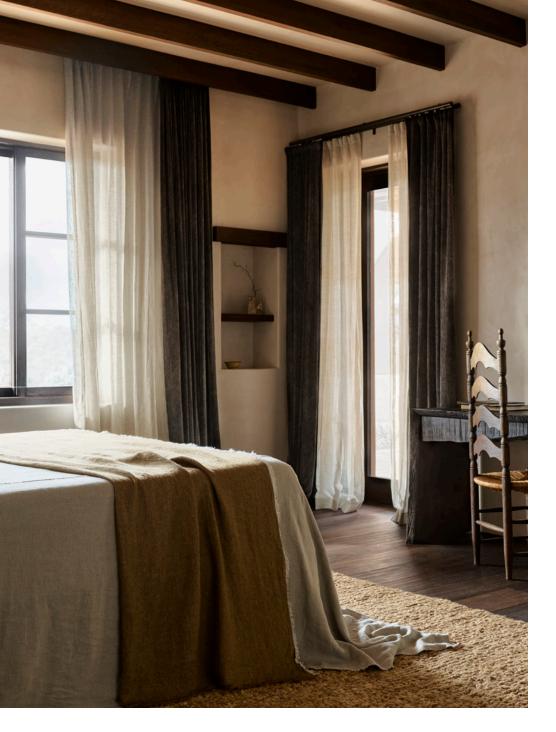

Crafted by Hand

Construction: Hand woven flat weave End finish: Turnover Height: 1" Knot count: 4.5 /Inch<sup>2</sup> Handmade in India. Armadillo supports Care & Fair initiatives and projects.

Areas of use Living Bedroom

Suitability

Residential

Composition

100% Wool Pile & Weft with 100% Cotton Warp

Custom

Please contact your Account Manager for more information.

Declare Label compliant

Our rugs are 100% Red List Free.