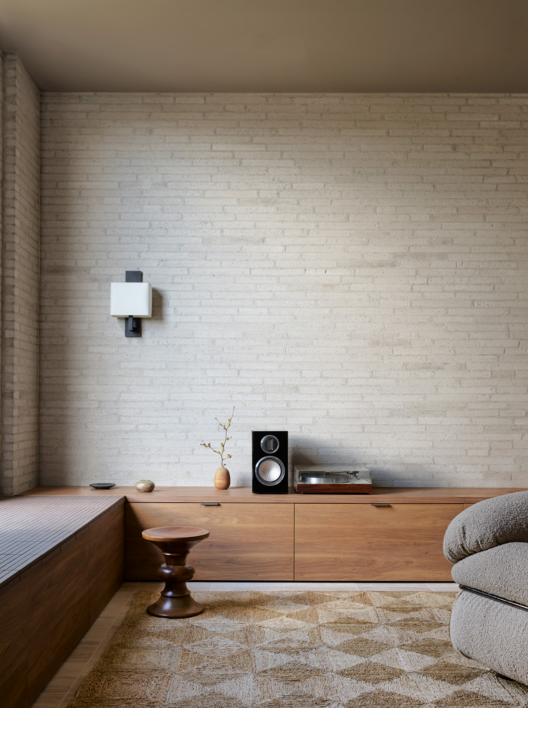

## Sequoia

Natural SEQ-NAT

| Imperial      | Metric        | USD MSR  |
|---------------|---------------|----------|
| 8' x 10'      | 2.4 × 3 m     | \$ 2,100 |
| 9' x 12'      | 2.7 × 3.6 m   | \$ 2,800 |
| 10' x 14'     | 3 × 4.2 m     | \$ 3,700 |
| Custom \$ /f² | _             | \$ 36.23 |
| _             | Custom \$ /m² | \$ 390   |

Crafted by Hand

Construction: **Hand stitched** End finish: **Braided border** 

Height: 3/8"

Handmade in India.
Armadillo supports Care & Fair initiatives and projects.

Composition

100% Jute

Custom

Please contact your Account Manager for more information.